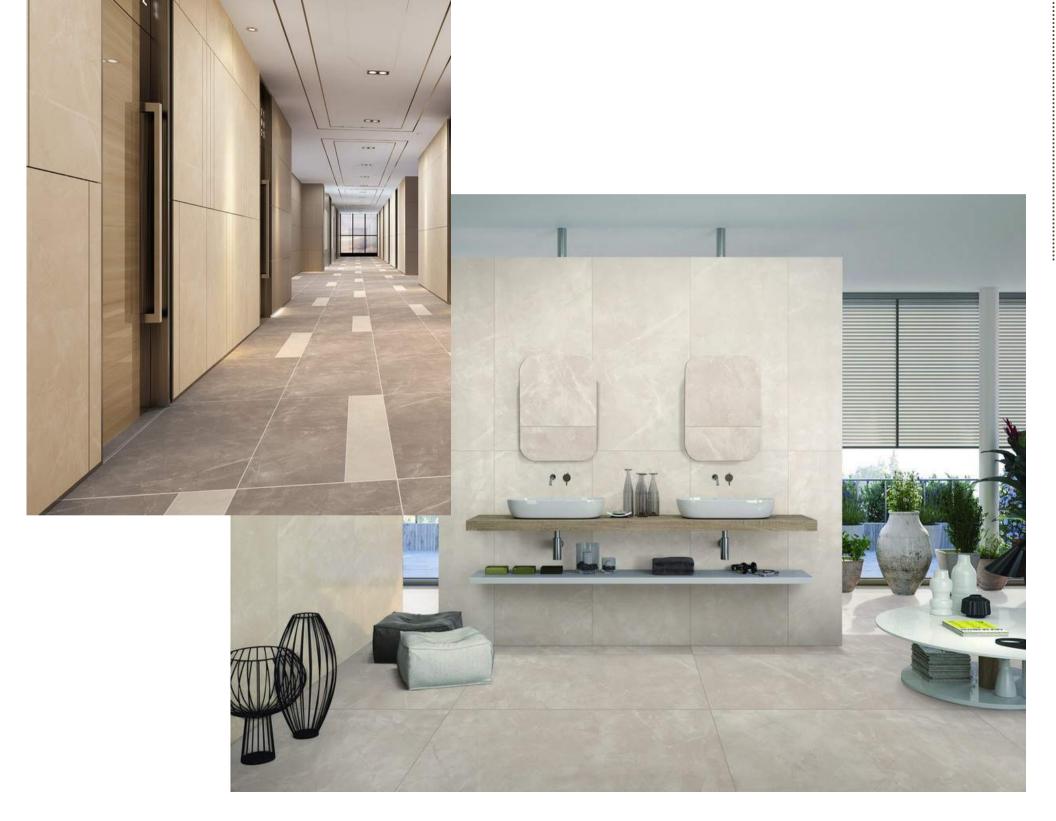

SF06-H82A123

















SF660BH1JA001

















#### Sunny



SF660BC2JA001



















## Lightning

















Wear resistant Lov





Frost resistance

SF660BH1JA002



#### Venus gray











SF660BH1JA009















#### Linen



SF660BH1JA007



SF660BH1JA008















#### Raffles



SF06B-H82A146

### Changi



SF06B-H82A147













#### Marina Bay





SF08-H82A144



















#### Duffer



SF08-H82A148















Size: 800x800



#### Karst



SF08-H81A211















#### Raffles





SF08-H82A146





















## Changi





SF08-H82A147















Ink



SF880H1JA006













#### Mousse



SF126H2JA021

























SF126H2JA022











#### Mud



SF126H2JA020





















#### Stardust



SF26-C84A601

















### Stardust light



SF26-C84A602













#### Rock



SF26-C84A604

















### Edge









SF26-H82A154













Non-slip Frost resistan



#### White oak



SF915H1JA002



















### Grey olive wood



SF915H1JA606

















#### Brown olive wood



SF915H2JA604



















SF915H1JA001

















# Ash British Elm

SF915H1JA610







# Brown British Elm





















Adds: No.31 Taobo Avernue, Nanzhuang, Chancheng, Foshan, Guangdong, China

Phone: +86 181 2878 8611

Fax: +86 8539 5031

Email: hello@sctile.com

website: www.sctile.com