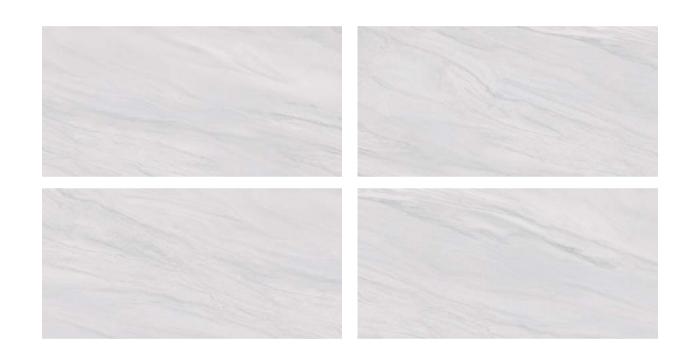

82A123

















SF660BH1JA001

















#### Sunny



SF660BC2JA001



















## Lightning

















Wear resistant Lov





Frost resistance

SF660BH1JA002



#### Venus gray











SF660BH1JA009















#### Linen



SF660BH1JA007



SF660BH1JA008















#### Raffles



SF06B-H82A146

### Changi



SF06B-H82A147













#### Marina Bay





SF08-H82A144



















#### Duffer



SF08-H82A148















Size: 800x800



#### Karst



SF08-H81A211















#### Raffles





SF08-H82A146





















## Changi





SF08-H82A147















Ink



SF880H1JA006













#### Mousse



SF126H2JA021

























SF126H2JA022











#### Mud



SF126H2JA020





















#### Stardust



SF26-C84A601

















### Stardust light



SF26-C84A602













#### Rock



SF26-C84A604

















### Edge









SF26-H82A154













Non-slip Frost resistan



#### White oak



SF915H1JA002



















### Grey olive wood



SF915H1JA606

















#### Brown olive wood



SF915H2JA604



















SF915H1JA001

















# Ash British Elm

SF915H1JA610







# Brown British Elm





















Adds: No.31 Taobo Avernue, Nanzhuang, Chancheng, Foshan, Guangdong, China

Phone: +86 181 2878 8611

Fax: +86 8539 5031

Email: hello@sctile.com

website: www.sctile.com