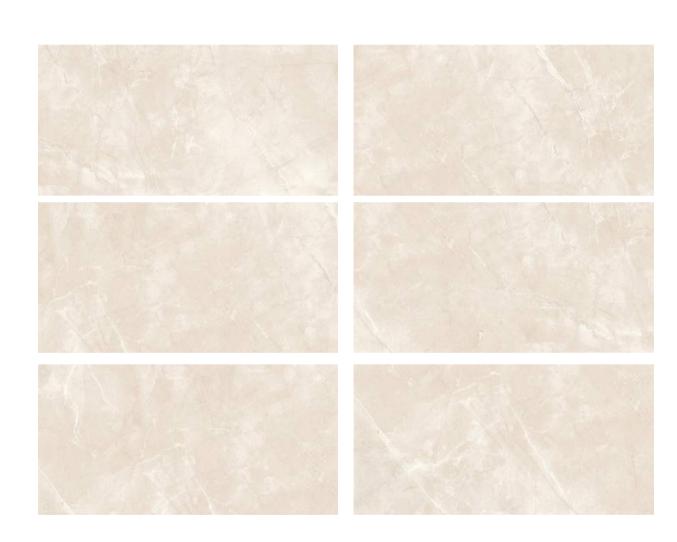

Non-slip Frost resista















SF06-H82A123

















SF660BH1JA001

















#### Sunny



SF660BC2JA001



















## Lightning

















Wear resistant Lov





Frost resistance

SF660BH1JA002



#### Venus gray











SF660BH1JA009















#### Linen



SF660BH1JA007



SF660BH1JA008















#### Raffles



SF06B-H82A146

### Changi



SF06B-H82A147













#### Marina Bay





SF08-H82A144



















#### Duffer



SF08-H82A148















Size: 800x800



#### Karst



SF08-H81A211















#### Raffles





SF08-H82A146





















## Changi





SF08-H82A147















Ink



SF880H1JA006













#### Mousse



SF126H2JA021

























SF126H2JA022











#### Mud



SF126H2JA020





















#### Stardust



SF26-C84A601

















### Stardust light



SF26-C84A602













#### Rock



SF26-C84A604

















### Edge









SF26-H82A154













Non-slip Frost resistan



#### White oak



SF915H1JA002



















### Grey olive wood



SF915H1JA606

















#### Brown olive wood



SF915H2JA604



















SF915H1JA001

















# Ash British Elm

SF915H1JA610







# Brown British Elm





















Adds: No.31 Taobo Avernue, Nanzhuang, Chancheng, Foshan, Guangdong, China

Phone: +86 181 2878 8611

Fax: +86 8539 5031

Email: hello@sctile.com

website: www.sctile.com