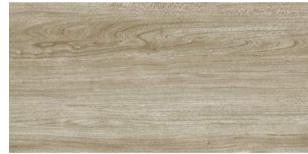

resistant Lov





Frost resistance

SF660BH1JA002



#### Venus gray











SF660BH1JA009















#### Linen



SF660BH1JA007



SF660BH1JA008















#### Raffles



SF06B-H82A146

### Changi



SF06B-H82A147













#### Marina Bay





SF08-H82A144



















#### Duffer



SF08-H82A148















Size: 800x800



#### Karst



SF08-H81A211















#### Raffles





SF08-H82A146





















## Changi





SF08-H82A147















Ink



SF880H1JA006













#### Mousse



SF126H2JA021

























SF126H2JA022











#### Mud



SF126H2JA020





















#### Stardust



SF26-C84A601

















### Stardust light



SF26-C84A602













#### Rock



SF26-C84A604

















### Edge









SF26-H82A154













Non-slip Frost resistan



#### White oak



SF915H1JA002



















### Grey olive wood



SF915H1JA606

















#### Brown olive wood



SF915H2JA604



















SF915H1JA001

















# Ash British Elm

SF915H1JA610







# Brown British Elm





















Adds: No.31 Taobo Avernue, Nanzhuang, Chancheng, Foshan, Guangdong, China

Phone: +86 181 2878 8611

Fax: +86 8539 5031

Email: hello@sctile.com

website: www.sctile.com