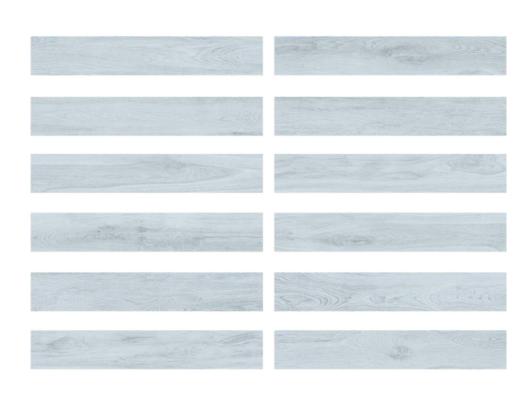

#### White oak

SF915H1JA002

### Grey olive wood

SF915H1JA606

#### Brown olive wood

SF915H2JA604

SF915H1JA001

# Ash British Elm

SF915H1JA610

# Brown British Elm

Adds: No.31 Taobo Avernue, Nanzhuang, Chancheng, Foshan, Guangdong, China

Phone: +86 181 2878 8611

Fax: +86 8539 5031

Email: hello@sctile.com

website: www.sctile.com