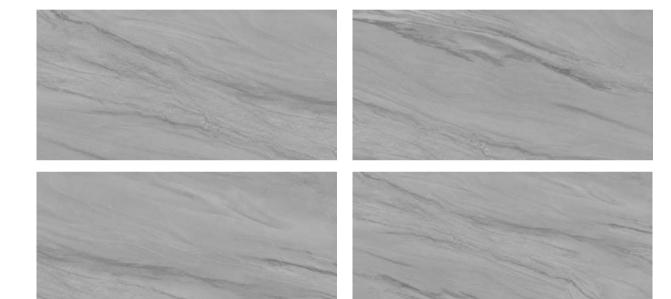

#### Ares

SF06-H82A124

#### Baroque

SF06-H82A122

Non-slip Frost resista

SF06-H82A123

SF660BH1JA001