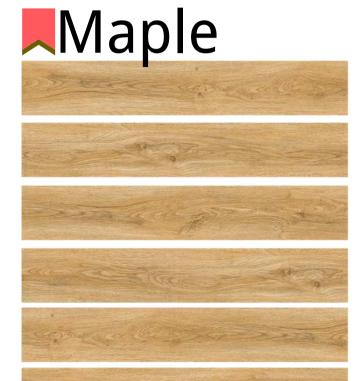

SF06B-H82A147













#### Marina Bay





SF08-H82A144



















#### Duffer



SF08-H82A148















Size: 800x800



#### Karst



SF08-H81A211















#### Raffles





SF08-H82A146





















## Changi





SF08-H82A147















Ink



SF880H1JA006













#### Mousse



SF126H2JA021

























SF126H2JA022











#### Mud



SF126H2JA020





















#### Stardust



SF26-C84A601

















### Stardust light



SF26-C84A602













#### Rock



SF26-C84A604

















### Edge









SF26-H82A154













Non-slip Frost resistan



#### White oak



SF915H1JA002



















### Grey olive wood



SF915H1JA606

















#### Brown olive wood



SF915H2JA604



















SF915H1JA001

















# Ash British Elm

SF915H1JA610







# Brown British Elm





















Adds: No.31 Taobo Avernue, Nanzhuang, Chancheng, Foshan, Guangdong, China

Phone: +86 181 2878 8611

Fax: +86 8539 5031

Email: hello@sctile.com

website: www.sctile.com