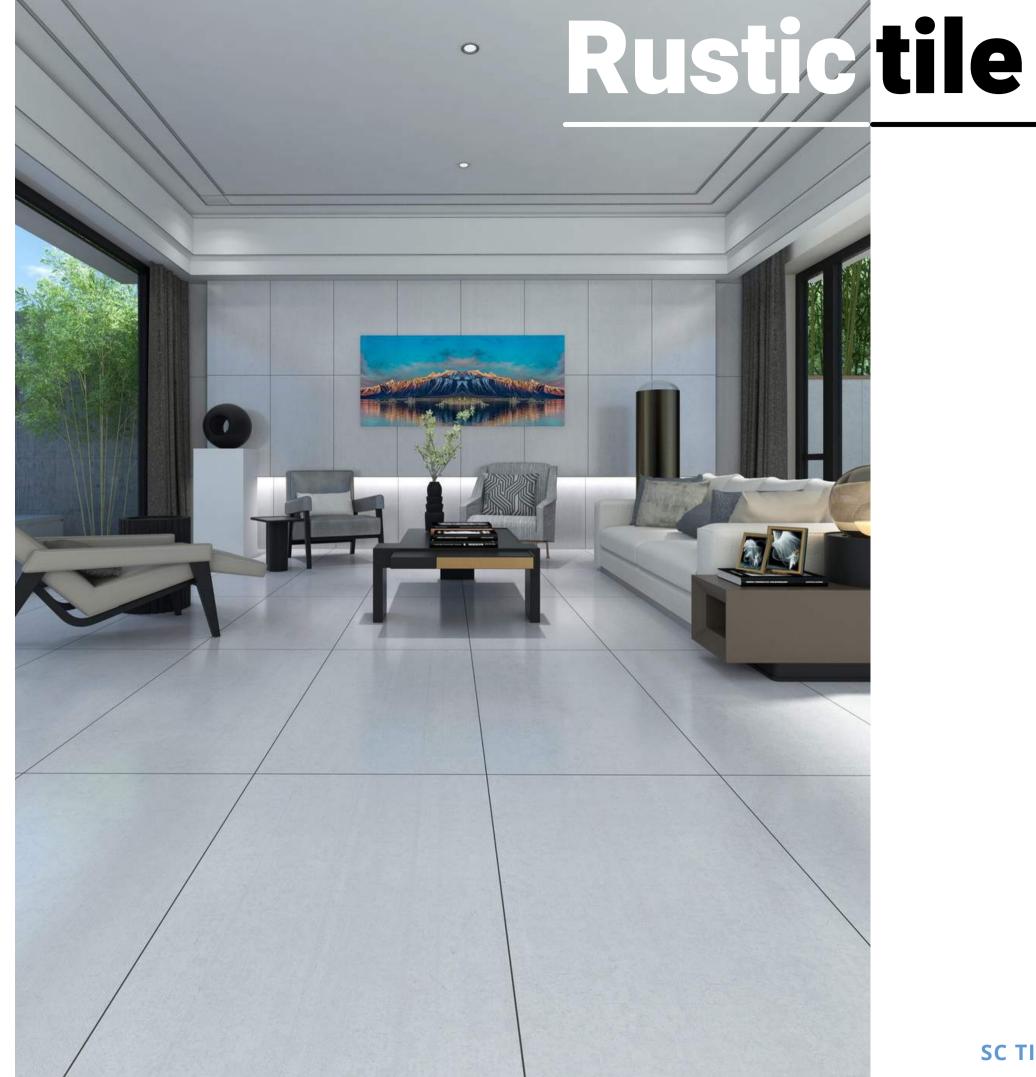

Wear resistant Lov





Frost resistance

SF660BH1JA002



#### Venus gray











SF660BH1JA009















#### Linen



SF660BH1JA007



SF660BH1JA008















#### Raffles



SF06B-H82A146

### Changi



SF06B-H82A147













#### Marina Bay





SF08-H82A144



















#### Duffer



SF08-H82A148















Size: 800x800



#### Karst



SF08-H81A211















#### Raffles





SF08-H82A146





















## Changi





SF08-H82A147















Ink



SF880H1JA006













#### Mousse



SF126H2JA021

























SF126H2JA022











#### Mud



SF126H2JA020





















#### Stardust



SF26-C84A601

















### Stardust light



SF26-C84A602













#### Rock



SF26-C84A604

















### Edge









SF26-H82A154













Non-slip Frost resistan



#### White oak



SF915H1JA002



















### Grey olive wood



SF915H1JA606

















#### Brown olive wood



SF915H2JA604



















SF915H1JA001

















# Ash British Elm

SF915H1JA610







# Brown British Elm





















Adds: No.31 Taobo Avernue, Nanzhuang, Chancheng, Foshan, Guangdong, China

Phone: +86 181 2878 8611

Fax: +86 8539 5031

Email: hello@sctile.com

website: www.sctile.com