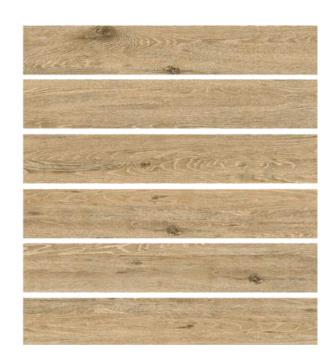

#### White oak

SF915H1JA002

### Grey olive wood

SF915H1JA606

#### Brown olive wood

SF915H2JA604

SF915H1JA001

# Ash British Elm

SF915H1JA610

# Brown British Elm

Adds: No.31 Taobo Avernue, Nanzhuang, Chancheng, Foshan, Guangdong, China

Phone: +86 181 2878 8611

Fax: +86 8539 5031

Email: hello@sctile.com

website: www.sctile.com