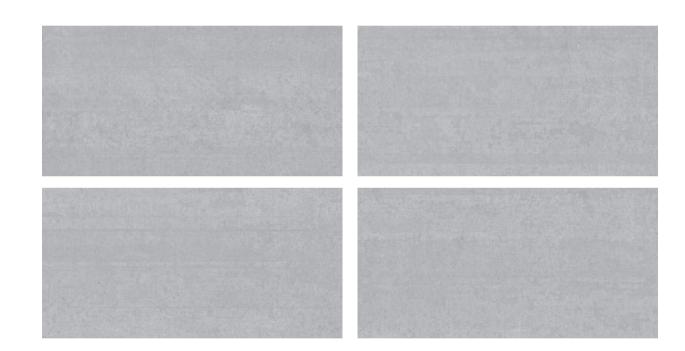

#### Baroque

SF06-H82A122

Non-slip Frost resista

SF06-H82A123

SF660BH1JA001

#### Sunny

SF660BC2JA001