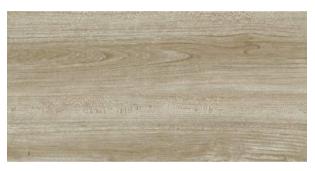

ear resistant Lov





Frost resistance

SF660BH1JA002



#### Venus gray











SF660BH1JA009















#### Linen



SF660BH1JA007



SF660BH1JA008















#### Raffles



SF06B-H82A146

### Changi



SF06B-H82A147













#### Marina Bay





SF08-H82A144



















#### Duffer



SF08-H82A148















Size: 800x800



#### Karst



SF08-H81A211















#### Raffles





SF08-H82A146





















## Changi





SF08-H82A147















Ink



SF880H1JA006













#### Mousse



SF126H2JA021

























SF126H2JA022











#### Mud



SF126H2JA020





















#### Stardust



SF26-C84A601

















### Stardust light



SF26-C84A602













#### Rock



SF26-C84A604

















### Edge









SF26-H82A154













Non-slip Frost resistan



#### White oak



SF915H1JA002



















### Grey olive wood



SF915H1JA606

















#### Brown olive wood



SF915H2JA604



















SF915H1JA001

















# Ash British Elm

SF915H1JA610







# Brown British Elm





















Adds: No.31 Taobo Avernue, Nanzhuang, Chancheng, Foshan, Guangdong, China

Phone: +86 181 2878 8611

Fax: +86 8539 5031

Email: hello@sctile.com

website: www.sctile.com