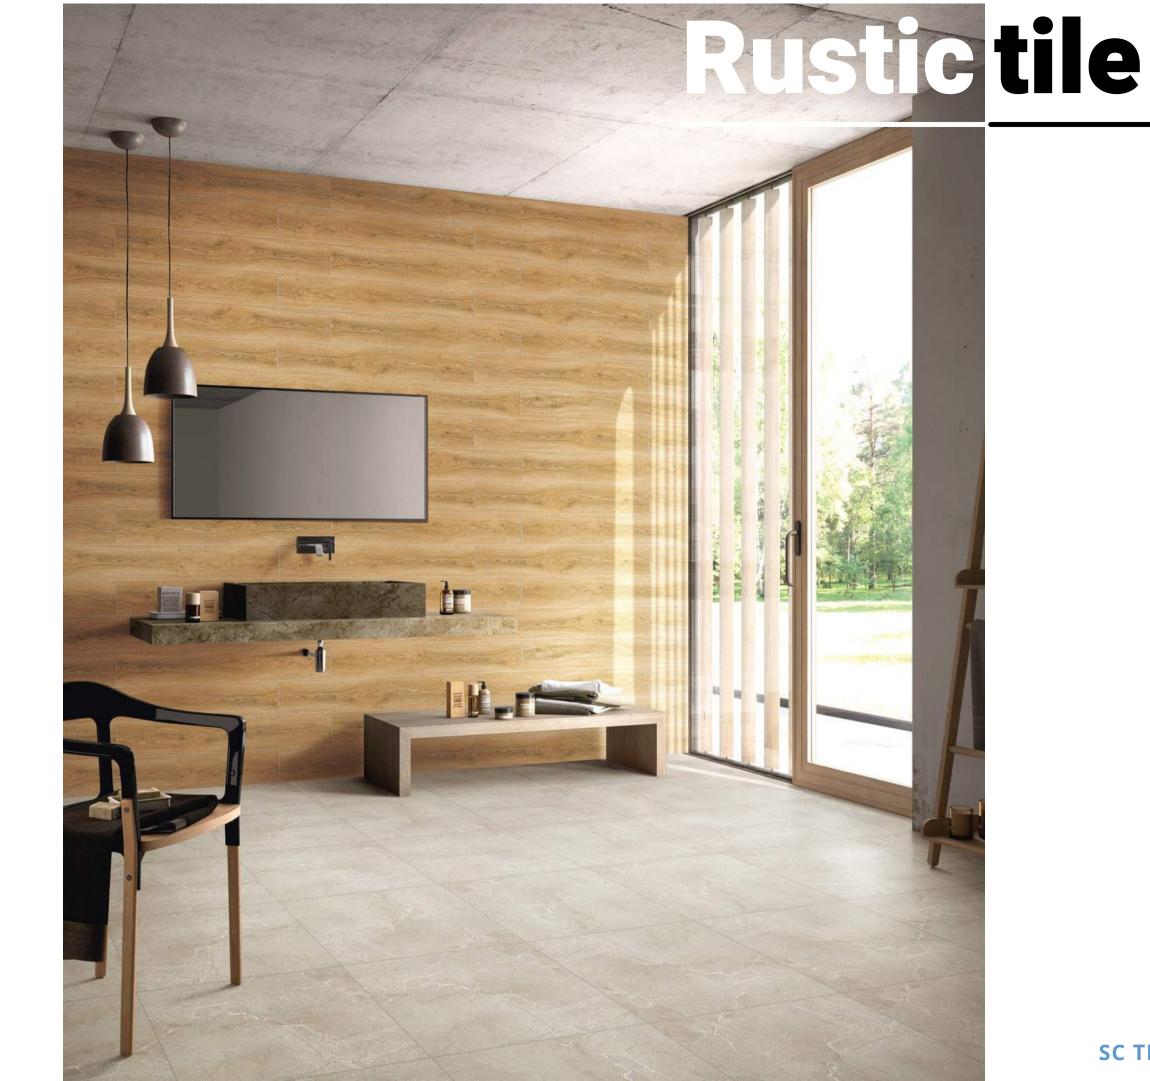

### Marina Bay





SF08-H82A144



















#### Duffer



SF08-H82A148















Size: 800x800



#### Karst



SF08-H81A211















#### Raffles





SF08-H82A146





















## Changi





SF08-H82A147















Ink



SF880H1JA006













#### Mousse



SF126H2JA021

























SF126H2JA022











#### Mud



SF126H2JA020





















#### Stardust



SF26-C84A601

















### Stardust light



SF26-C84A602













#### Rock



SF26-C84A604

















### Edge









SF26-H82A154













Non-slip Frost resistan



#### White oak



SF915H1JA002



















### Grey olive wood



SF915H1JA606

















#### Brown olive wood



SF915H2JA604



















SF915H1JA001

















# Ash British Elm

SF915H1JA610







# Brown British Elm





















Adds: No.31 Taobo Avernue, Nanzhuang, Chancheng, Foshan, Guangdong, China

Phone: +86 181 2878 8611

Fax: +86 8539 5031

Email: hello@sctile.com

website: www.sctile.com