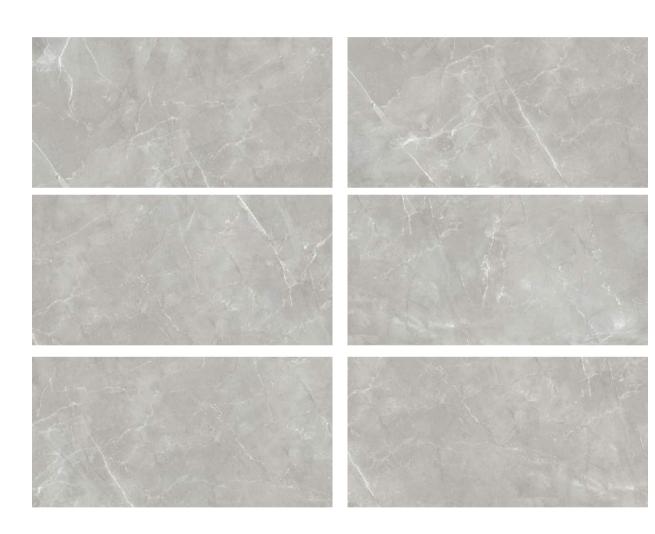

Baroque





SF06-H82A122

















Non-slip Frost resista















SF06-H82A123

















SF660BH1JA001

















#### Sunny



SF660BC2JA001



















## Lightning

















Wear resistant Lov





Frost resistance

SF660BH1JA002



#### Venus gray











SF660BH1JA009















#### Linen



SF660BH1JA007



SF660BH1JA008















#### Raffles



SF06B-H82A146

### Changi



SF06B-H82A147













#### Marina Bay





SF08-H82A144



















#### Duffer



SF08-H82A148















Size: 800x800



#### Karst



SF08-H81A211















#### Raffles





SF08-H82A146





















## Changi





SF08-H82A147















Ink



SF880H1JA006













#### Mousse



SF126H2JA021

























SF126H2JA022











#### Mud



SF126H2JA020





















#### Stardust



SF26-C84A601

















### Stardust light



SF26-C84A602













#### Rock



SF26-C84A604

















### Edge









SF26-H82A154













Non-slip Frost resistan



#### White oak



SF915H1JA002



















### Grey olive wood



SF915H1JA606

















#### Brown olive wood



SF915H2JA604



















SF915H1JA001

















# Ash British Elm

SF915H1JA610







# Brown British Elm





















Adds: No.31 Taobo Avernue, Nanzhuang, Chancheng, Foshan, Guangdong, China

Phone: +86 181 2878 8611

Fax: +86 8539 5031

Email: hello@sctile.com

website: www.sctile.com