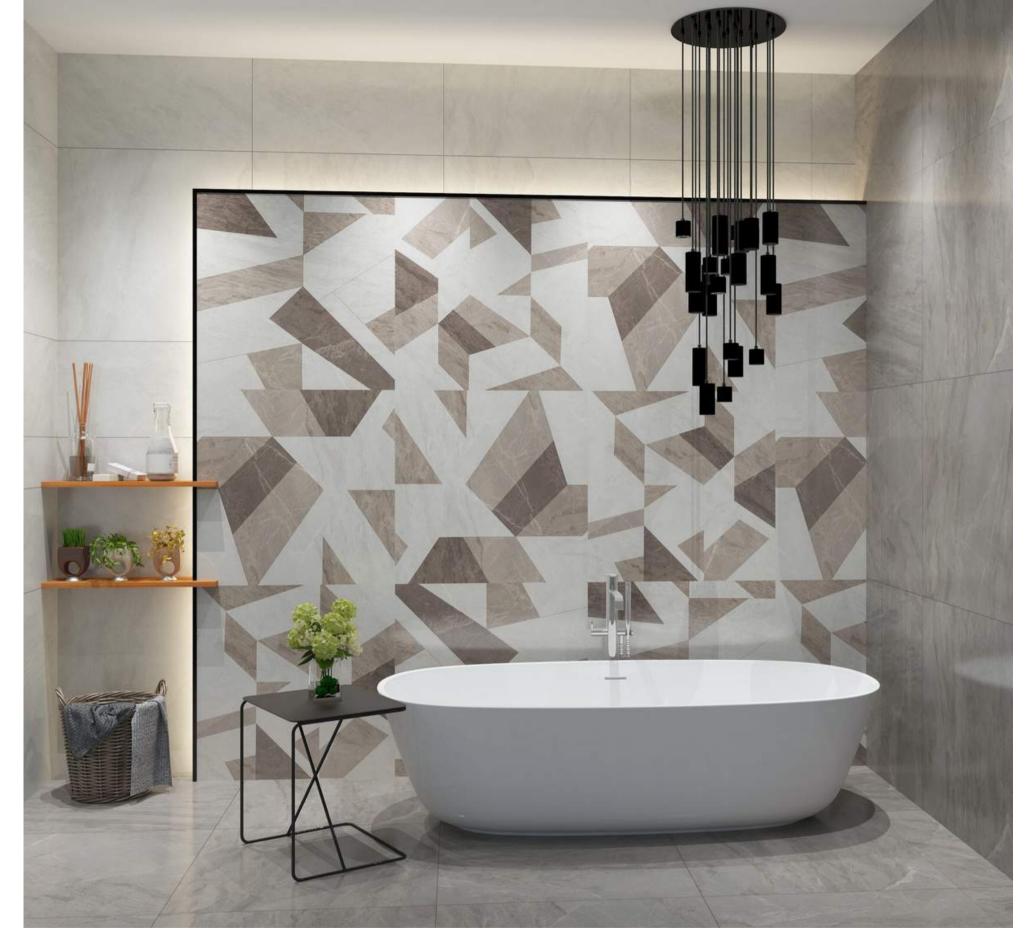

#### SAE0887605

**V**Royal

## Size: 800x800

#### **∀**Italian Grey

SAE0887606