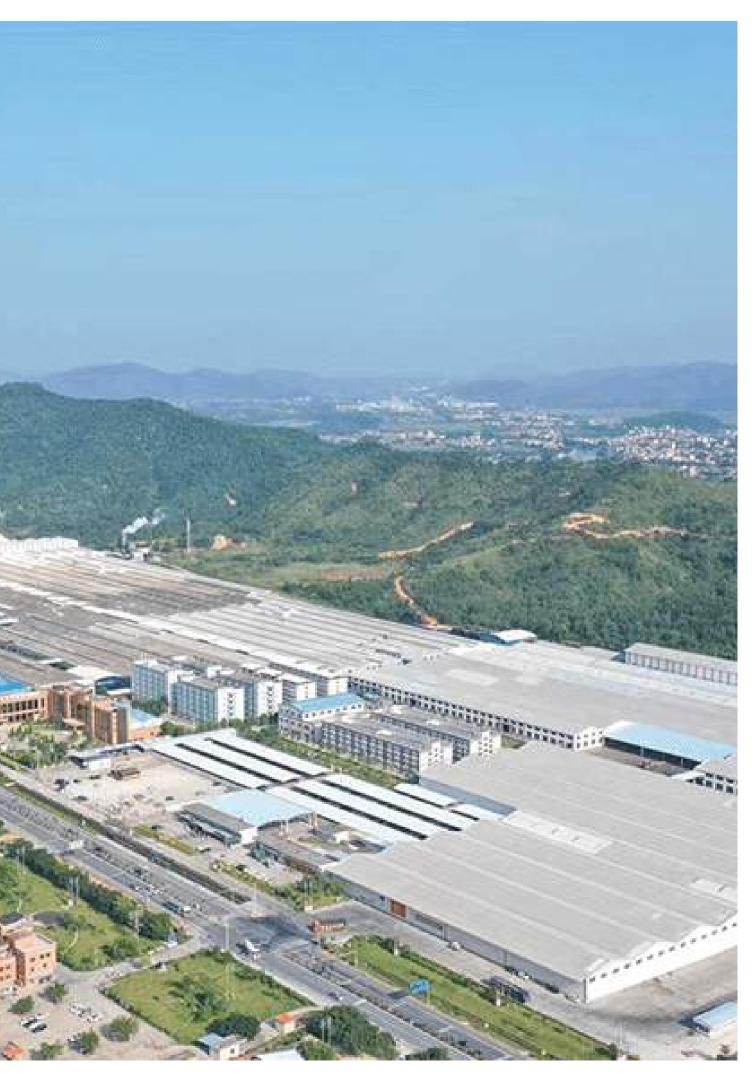

SC Tile has three ceramic tile production bases, which cover a total area of 2.6 square kilometers and includes 40 large professional production lines.SC Tile's annual production capacity over 120 million square meters could suit your need no matter the large-scale real estate project and home designs project. Nowadays, SCG has become one of the popular ceramic groups in China.