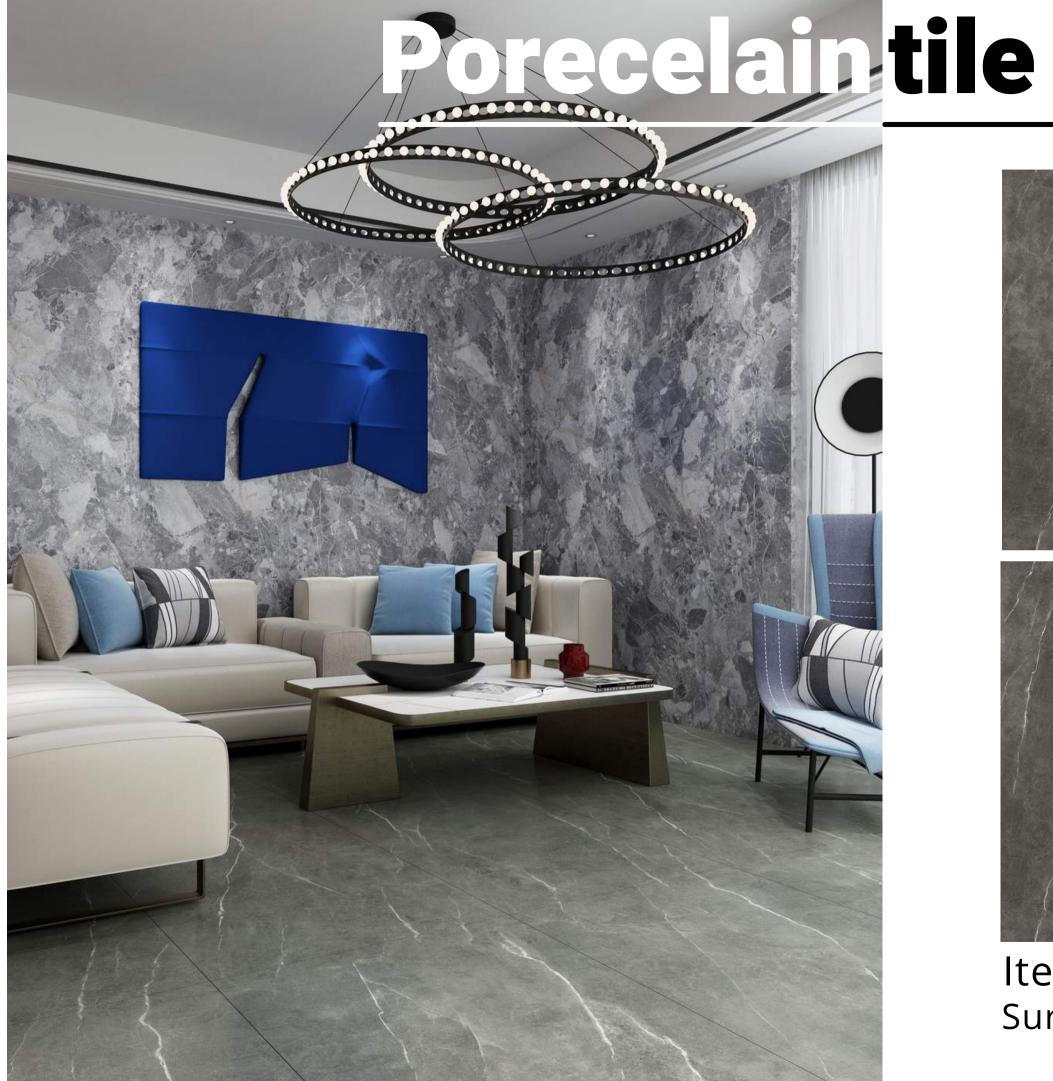

0568



### Cape



Item No.: SHB893EP0145







### Rhine



Item No.: SHB893AP0567





#### Gilt



Item No.: SHB893AP0572



### Rome Impression



Item No.: SHB893AP0587





### Locke Beige





Item No.: SHB893EY0149







Locke light



Item No.: SHA573AP0738

#### Locke dark





Item No.: SHB893EY0151





### Milan

















Item No.: SHB893EP0142



#### Pace



Item No.: SHB893AP0592





### Tish



Item No.: SHB893AP0551



### Obsidian



Item No.: SHB893AP0573





### Ice lake light



Item No.: SHA893AH0589 Surface: Imitation stone craft





#### Ice lake dark



Item No.: SHA893AH0588 Surface: Imitation stone craft







#### Mu



Item No.: SHA893AH0569 Surface: Imitation stone craft





#### Peak



Item No.: SHA893AH0605 Surface: Imitation stone craft





#### Cliff



Item No.: SHA893AH0586 Surface: Imitation stone craft





#### Patiou



Item No.: SHA893AH0569 Surface: Imitation stone craft

### Product process detail



Surface: sink glaze More three-dimensional texture, 7-9 degrees matte.



Surface: starlight glaze Shining like stars after exposure, 15-20 degrees matte.



Surface: Imitation stone craft Close to stone texture, 11-15 degrees matte.





Adds: No.31 Taobo Avernue, Nanzhuang, Chancheng, Foshan, Guangdong, China

Phone: +86 181 2878 8611

Fax: +86 8539 5031

Email: hello@sctile.com

website: www.sctile.com