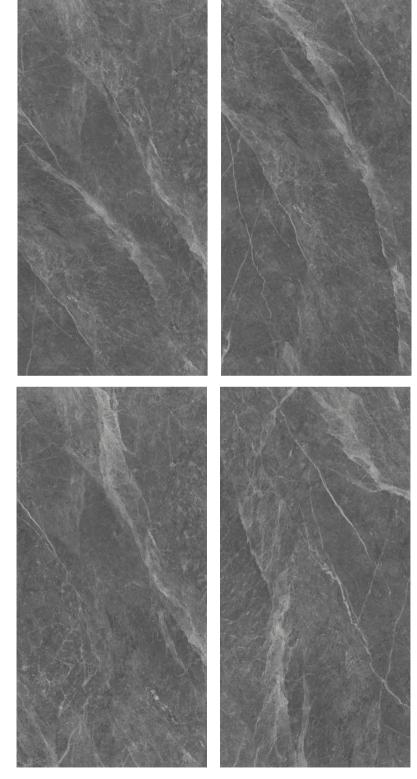

### Product process detail

Surface: sink glaze More three-dimensional texture, 7-9 degrees matte.

Surface: starlight glaze Shining like stars after exposure, 15-20 degrees matte.

Surface: Imitation stone craft Close to stone texture, 11-15 degrees matte.