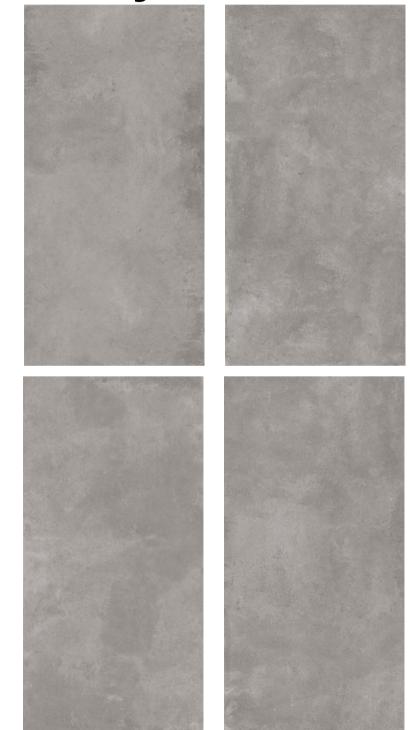

#### Blackboard

Item No.: SHA573AP0738

#### Chedon Dark

Item No.: SHA573AP0738

### Locke Beige

Item No.: SHB893EY0149

Locke light

Item No.: SHA573AP0738