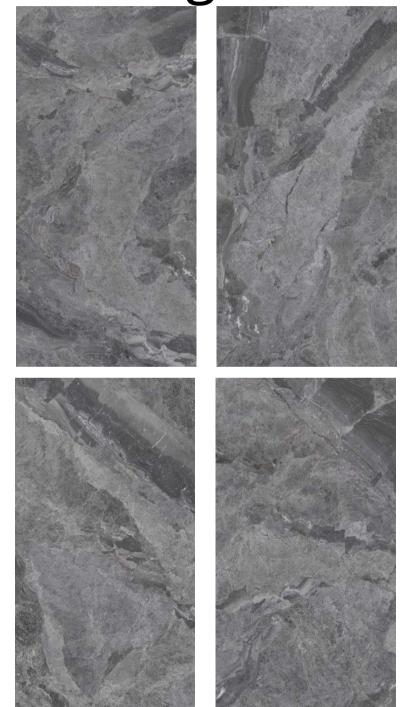

### Ice lake light

Item No.: SHA893AH0589 Surface: Imitation stone craft

#### Ice lake dark

Item No.: SHA893AH0588 Surface: Imitation stone craft

#### Mu

Item No.: SHA893AH0569 Surface: Imitation stone craft

#### Peak

Item No.: SHA893AH0605 Surface: Imitation stone craft

#### Cliff

Item No.: SHA893AH0586 Surface: Imitation stone craft

#### Patiou

Item No.: SHA893AH0569 Surface: Imitation stone craft