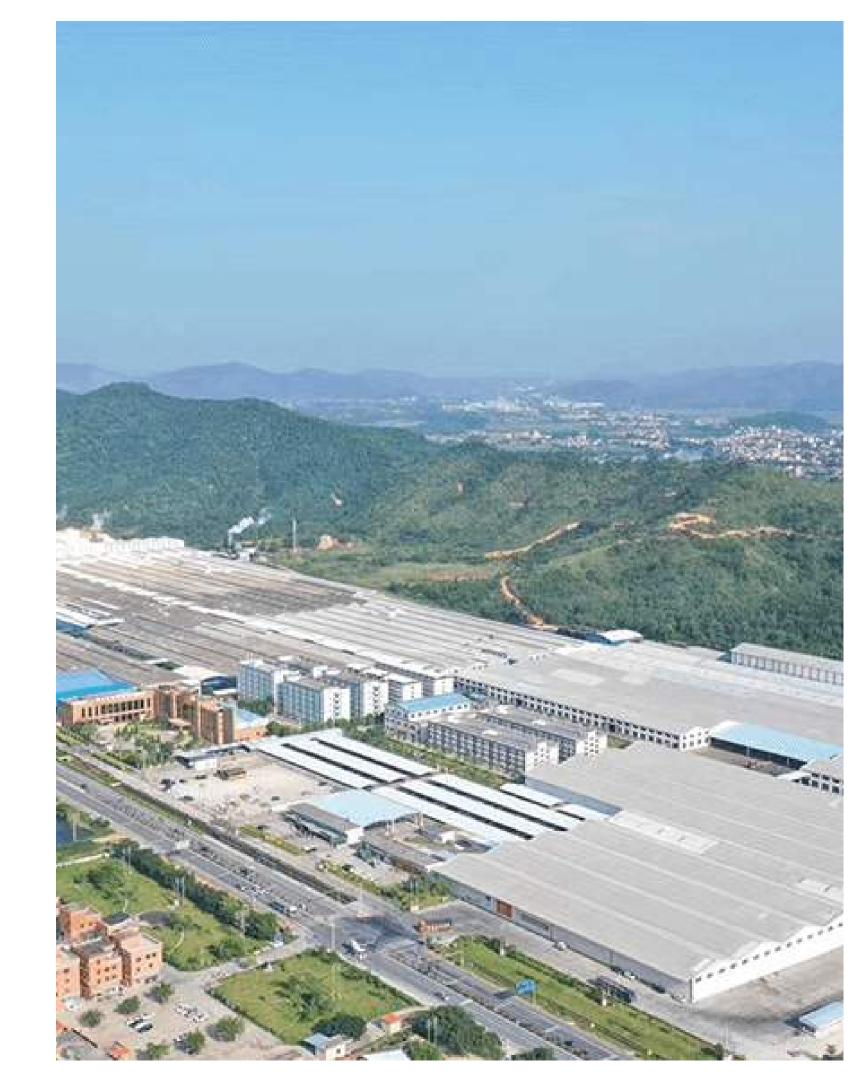

SC Tile has three ceramic tile production bases, which cover a total area of 2.6 square kilometers and includes 40 large professional production lines.SC Tile's annual production capacity over 120 million square meters could suit your need no matter the large-scale real estate project and home designs project. Nowadays, SCG has become one of the popular ceramic groups in China.