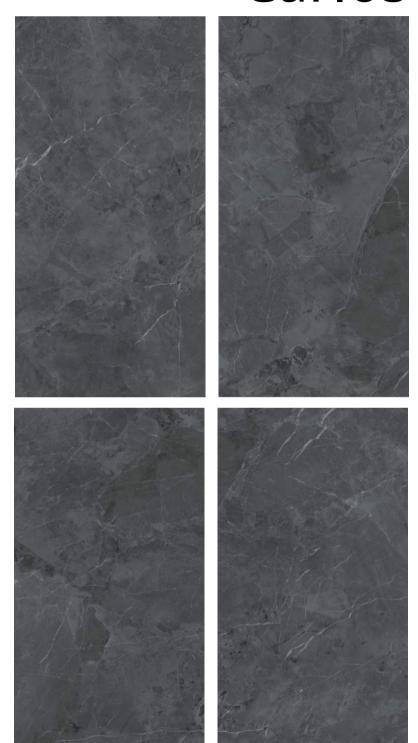

m No.: SHA573EP0398





Tu Gray









#### Tu Gold



Item No.: SHA573AP0619





#### Venice











#### **Ancient Road**



Item No.: SHA573AP0577



Carving



Item No.: SHA573AP0743







#### Realm



Item No.: SHC573AX0611

Surface: starlight glaze





#### JN Lane





Item No.: SHC573AX0608

Surface: starlight glaze





#### Misty



Item No.: SHC573AX0609

Surface: starlight glaze

SC TILE | 2021





#### Clouds



Item No.: SHC573AX0610

Surface: starlight glaze



#### Dawn



Item No.: SHA573AJ0606

Surface: sink glaze





Night





Item No.: SHA573AJ0607 Surface: sink glaze





#### Foggy



Item No.: SHA573AJ0599

Surface: sink glaze





#### Bugatti









#### Blair



Item No.: SHB893AP0576







#### Blackboard



Item No.: SHA573AP0738



#### Carlos



Item No.: SHB893AP0555







#### **Chedon Shallow**



Item No.: SHB893EP0147



#### Chedon Dark





Item No.: SHA573AP0738







#### Caster



Item No.: SHB893AP0568



### Cape



Item No.: SHB893EP0145







### Rhine



Item No.: SHB893AP0567





#### Gilt



Item No.: SHB893AP0572



### Rome Impression



Item No.: SHB893AP0587





### Locke Beige





Item No.: SHB893EY0149







Locke light



Item No.: SHA573AP0738

#### Locke dark





Item No.: SHB893EY0151





### Milan

















Item No.: SHB893EP0142



#### Pace



Item No.: SHB893AP0592





### Tish



Item No.: SHB893AP0551



### Obsidian



Item No.: SHB893AP0573





### Ice lake light



Item No.: SHA893AH0589 Surface: Imitation stone craft





#### Ice lake dark



Item No.: SHA893AH0588 Surface: