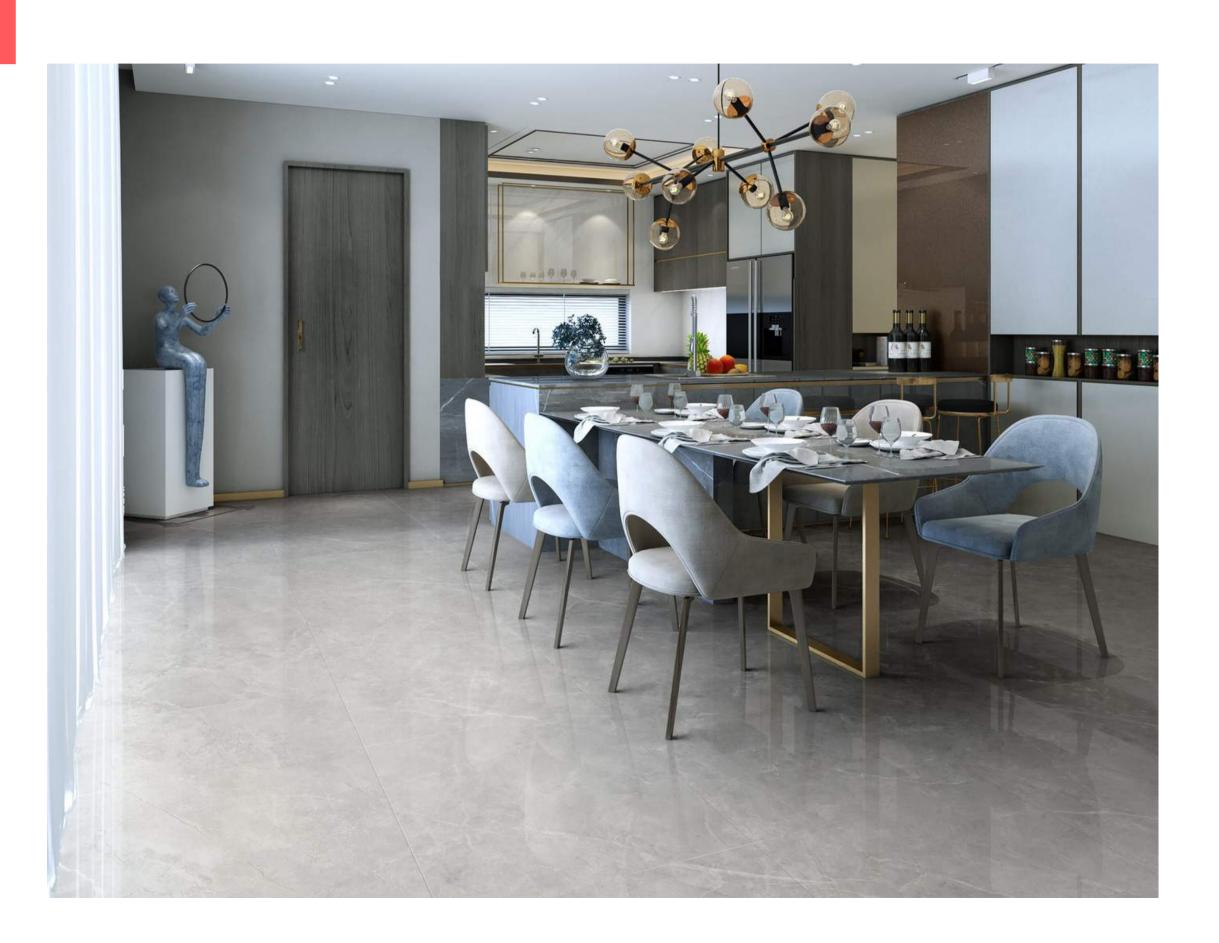

aze

SC TILE | 2021





#### Clouds



Item No.: SHC573AX0610

Surface: starlight glaze



#### Dawn



Item No.: SHA573AJ0606

Surface: sink glaze





Night





Item No.: SHA573AJ0607 Surface: sink glaze





#### Foggy



Item No.: SHA573AJ0599

Surface: sink glaze





#### Bugatti









#### Blair



Item No.: SHB893AP0576







#### Blackboard



Item No.: SHA573AP0738



#### Carlos



Item No.: SHB893AP0555







#### **Chedon Shallow**



Item No.: SHB893EP0147



#### Chedon Dark





Item No.: SHA573AP0738







#### Caster



Item No.: SHB893AP0568



### Cape



Item No.: SHB893EP0145







### Rhine



Item No.: SHB893AP0567





#### Gilt



Item No.: SHB893AP0572



### Rome Impression



Item No.: SHB893AP0587





### Locke Beige





Item No.: SHB893EY0149







Locke light



Item No.: SHA573AP0738

#### Locke dark





Item No.: SHB893EY0151





### Milan

















Item No.: SHB893EP0142



#### Pace



Item No.: SHB893AP0592





### Tish



Item No.: SHB893AP0551



### Obsidian



Item No.: SHB893AP0573





### Ice lake light



Item No.: SHA893AH0589 Surface: Imitation stone craft





#### Ice lake dark



Item No.: SHA893AH0588 Surface: Imitation stone craft







#### Mu



Item No.: SHA893AH0569 Surface: Imitation stone craft





#### Peak



Item No.: SHA893AH0605 Surface: Imitation stone craft





#### Cliff



Item No.: SHA893AH0586 Surface: Imitation stone craft





#### Patiou



Item No.: SHA893AH0569 Surface: Imitation stone craft

### Product process detail



Surface: sink glaze More three-dimensional texture, 7-9