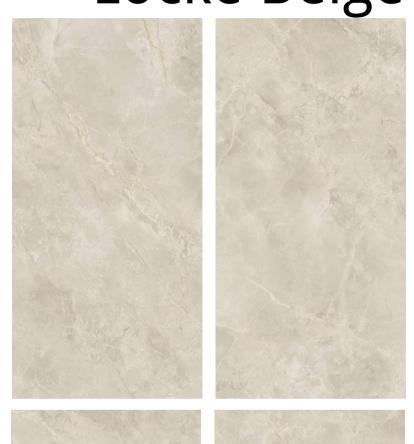

573AX0609

Surface: starlight glaze

SC TILE | 2021





#### Clouds



Item No.: SHC573AX0610

Surface: starlight glaze



#### Dawn



Item No.: SHA573AJ0606

Surface: sink glaze





Night





Item No.: SHA573AJ0607 Surface: sink glaze





#### Foggy



Item No.: SHA573AJ0599

Surface: sink glaze





#### Bugatti









#### Blair



Item No.: SHB893AP0576







#### Blackboard



Item No.: SHA573AP0738



#### Carlos



Item No.: SHB893AP0555







#### **Chedon Shallow**



Item No.: SHB893EP0147



#### Chedon Dark





Item No.: SHA573AP0738







#### Caster



Item No.: SHB893AP0568



### Cape



Item No.: SHB893EP0145







### Rhine



Item No.: SHB893AP0567





#### Gilt



Item No.: SHB893AP0572



### Rome Impression



Item No.: SHB893AP0587





### Locke Beige





Item No.: SHB893EY0149







Locke light



Item No.: SHA573AP0738

#### Locke dark





Item No.: SHB893EY0151





### Milan

















Item No.: SHB893EP0142



#### Pace



Item No.: SHB893AP0592





### Tish



Item No.: SHB893AP0551



### Obsidian



Item No.: SHB893AP0573





### Ice lake light



Item No.: SHA893AH0589 Surface: Imitation stone craft





#### Ice lake dark



Item No.: SHA893AH0588 Surface: Imitation stone craft







#### Mu



Item No.: SHA893AH0569 Surface: Imitation stone craft





#### Peak



Item No.: SHA893AH0605 Surface: Imitation stone craft





#### Cliff



Item No.: SHA893AH0586 Surface: Imitation stone craft





#### Patiou



Item No.: SHA893AH0569 Surface: Imitation stone craft

### Product process detail



Surface: sink glaze Mor