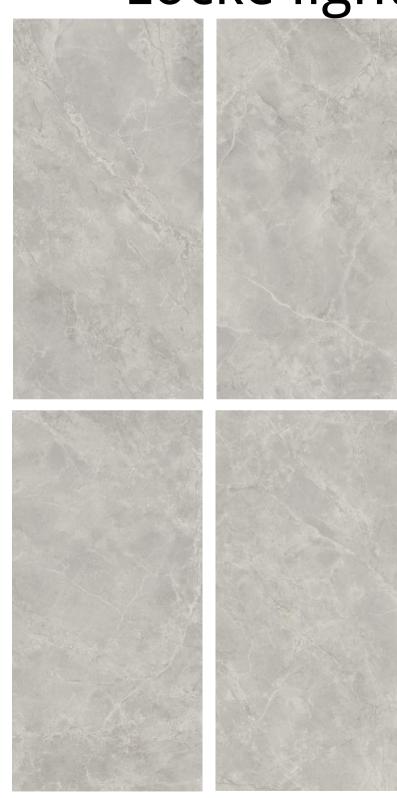

2021





#### Clouds



Item No.: SHC573AX0610

Surface: starlight glaze



#### Dawn



Item No.: SHA573AJ0606

Surface: sink glaze





Night





Item No.: SHA573AJ0607 Surface: sink glaze





#### Foggy



Item No.: SHA573AJ0599

Surface: sink glaze





#### Bugatti









#### Blair



Item No.: SHB893AP0576







#### Blackboard



Item No.: SHA573AP0738



#### Carlos



Item No.: SHB893AP0555







#### **Chedon Shallow**



Item No.: SHB893EP0147



#### Chedon Dark





Item No.: SHA573AP0738







#### Caster



Item No.: SHB893AP0568



### Cape



Item No.: SHB893EP0145







### Rhine



Item No.: SHB893AP0567





#### Gilt



Item No.: SHB893AP0572



### Rome Impression



Item No.: SHB893AP0587





### Locke Beige





Item No.: SHB893EY0149







Locke light



Item No.: SHA573AP0738

#### Locke dark





Item No.: SHB893EY0151





### Milan

















Item No.: SHB893EP0142



#### Pace



Item No.: SHB893AP0592





### Tish



Item No.: SHB893AP0551



### Obsidian



Item No.: SHB893AP0573





### Ice lake light



Item No.: SHA893AH0589 Surface: Imitation stone craft





#### Ice lake dark



Item No.: SHA893AH0588 Surface: Imitation stone craft







#### Mu



Item No.: SHA893AH0569 Surface: Imitation stone craft





#### Peak



Item No.: SHA893AH0605 Surface: Imitation stone craft





#### Cliff



Item No.: SHA893AH0586 Surface: Imitation stone craft





#### Patiou



Item No.: SHA893AH0569 Surface: Imitation stone craft

### Product process detail



Surface: sink glaze More three-dimensional texture, 7-9 degrees matte.