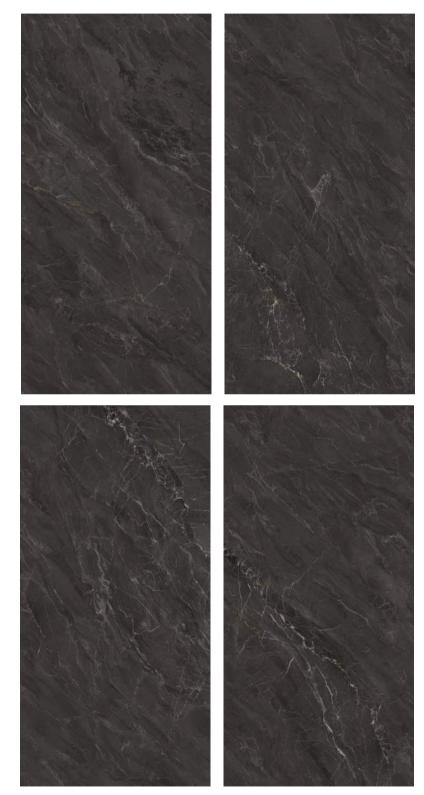

#### Blackboard

Item No.: SHA573AP0738

#### Chedon Dark

Item No.: SHA573AP0738

### Locke Beige

Item No.: SHB893EY0149

Locke light

Item No.: SHA573AP0738