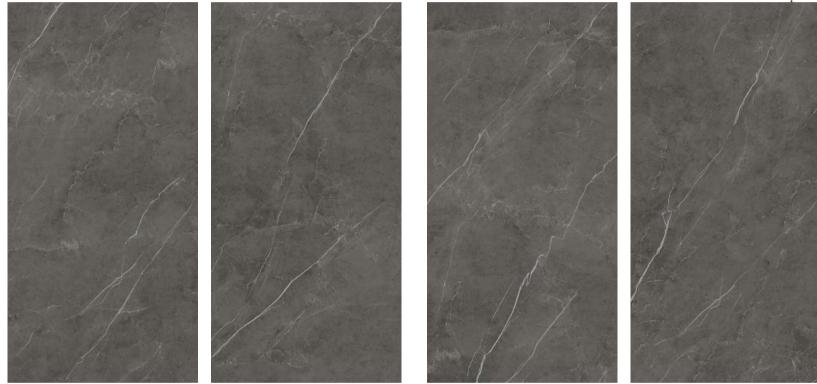

No.: SHA573AP0738







#### Caster



Item No.: SHB893AP0568



### Cape



Item No.: SHB893EP0145







### Rhine



Item No.: SHB893AP0567





#### Gilt



Item No.: SHB893AP0572



### Rome Impression



Item No.: SHB893AP0587





### Locke Beige





Item No.: SHB893EY0149







Locke light



Item No.: SHA573AP0738

#### Locke dark





Item No.: SHB893EY0151





### Milan

















Item No.: SHB893EP0142



#### Pace



Item No.: SHB893AP0592





### Tish



Item No.: SHB893AP0551



### Obsidian



Item No.: SHB893AP0573





### Ice lake light



Item No.: SHA893AH0589 Surface: Imitation stone craft





#### Ice lake dark



Item No.: SHA893AH0588 Surface: Imitation stone craft







#### Mu



Item No.: SHA893AH0569 Surface: Imitation stone craft





#### Peak



Item No.: SHA893AH0605 Surface: Imitation stone craft





#### Cliff



Item No.: SHA893AH0586 Surface: Imitation stone craft





#### Patiou



Item No.: SHA893AH0569 Surface: Imitation stone craft

### Product process detail



Surface: sink glaze More three-dimensional texture, 7-9 degrees matte.



Surface: starlight glaze Shining like stars after exposure, 15-20 degrees matte.



Surface: Imitation stone craft Close to stone texture, 11-15 degrees matte.





Adds: No.31 Taobo Avernue, Nanzhuang, Chancheng, Foshan, Guangdong, China

Phone: +86 181 2878 8611

Fax: +86 8539 5031

Email: hello@sctile.com

website: www.sctile.com