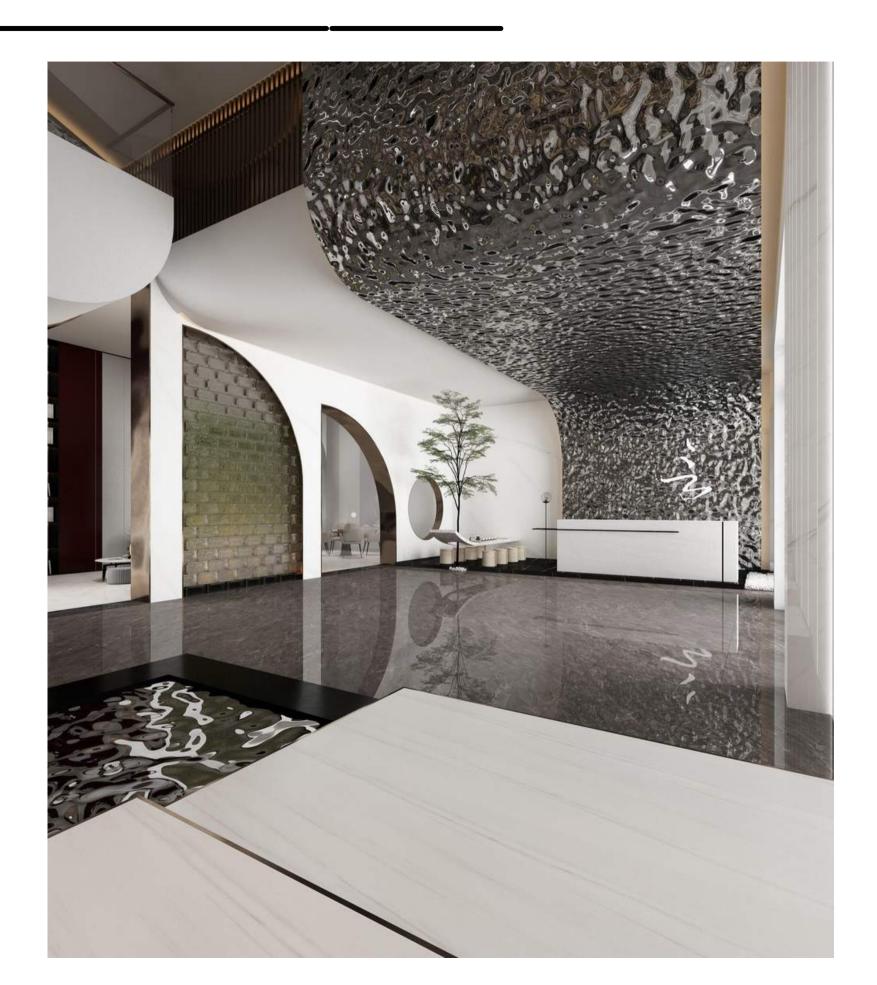

ggy



Item No.: SHA573AJ0599

Surface: sink glaze





#### Bugatti









#### Blair



Item No.: SHB893AP0576







#### Blackboard



Item No.: SHA573AP0738



#### Carlos



Item No.: SHB893AP0555







#### **Chedon Shallow**



Item No.: SHB893EP0147



#### Chedon Dark





Item No.: SHA573AP0738







#### Caster



Item No.: SHB893AP0568



### Cape



Item No.: SHB893EP0145







### Rhine



Item No.: SHB893AP0567





#### Gilt



Item No.: SHB893AP0572



### Rome Impression



Item No.: SHB893AP0587





### Locke Beige





Item No.: SHB893EY0149







Locke light



Item No.: SHA573AP0738

#### Locke dark





Item No.: SHB893EY0151





### Milan

















Item No.: SHB893EP0142



#### Pace



Item No.: SHB893AP0592





### Tish



Item No.: SHB893AP0551



### Obsidian



Item No.: SHB893AP0573





### Ice lake light



Item No.: SHA893AH0589 Surface: Imitation stone craft





#### Ice lake dark



Item No.: SHA893AH0588 Surface: Imitation stone craft







#### Mu



Item No.: SHA893AH0569 Surface: Imitation stone craft





#### Peak



Item No.: SHA893AH0605 Surface: Imitation stone craft





#### Cliff



Item No.: SHA893AH0586 Surface: Imitation stone craft





#### Patiou



Item No.: SHA893AH0569 Surface: Imitation stone craft

### Product process detail



Surface: sink glaze More three-dimensional texture, 7-9 degrees matte.



Surface: starlight glaze Shining like stars after exposure, 15-20 degrees matte.



Surface: Imitation stone craft Close to stone texture, 11-15 degrees matte.





Adds: No.31 Taobo Avernue, Nanzhuang