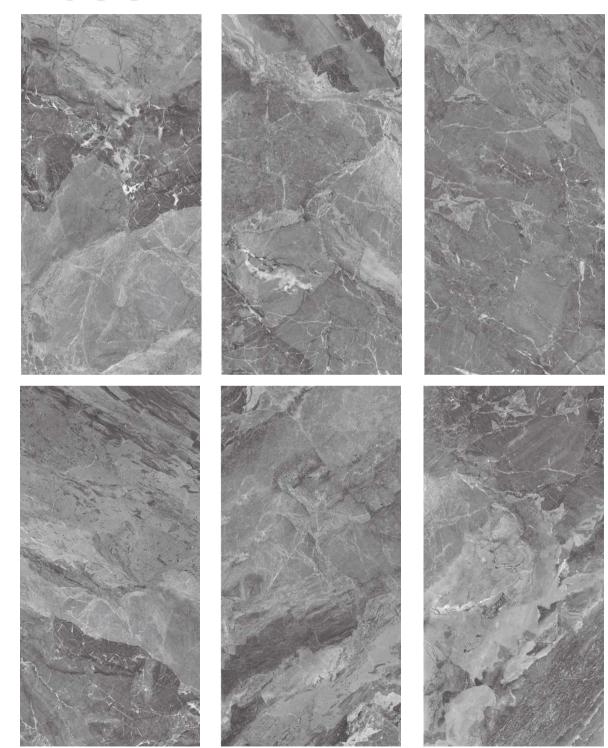

#### Basel

Item No.: SHA573AP0738

#### Blackboard

Item No.: SHA573AP0738

#### Chedon Dark

Item No.: SHA573AP0738

### Locke Beige

Item No.: SHB893EY0149

Locke light

Item No.: SHA573AP0738