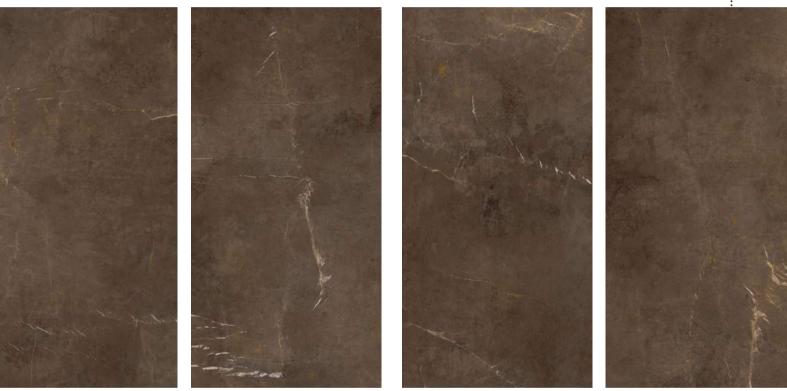

#### Blackboard

Item No.: SHA573AP0738

#### Chedon Dark

Item No.: SHA573AP0738

### Locke Beige

Item No.: SHB893EY0149

Locke light

Item No.: SHA573AP0738