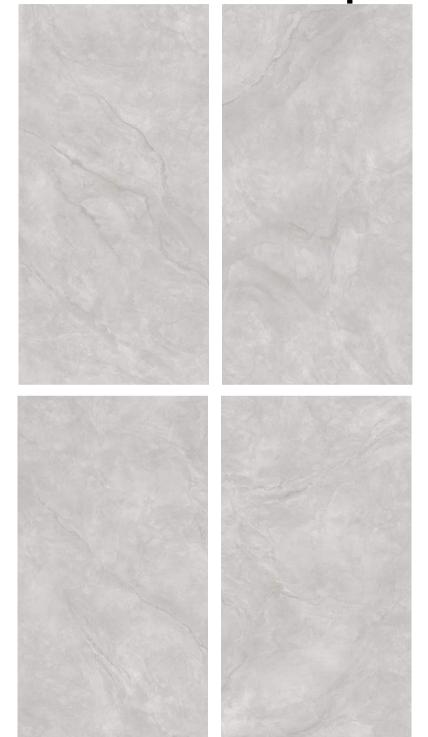

### Ice lake light

Item No.: SHA893AH0589 Surface: Imitation stone craft

#### Ice lake dark

Item No.: SHA893AH0588 Surface: Imitation stone craft