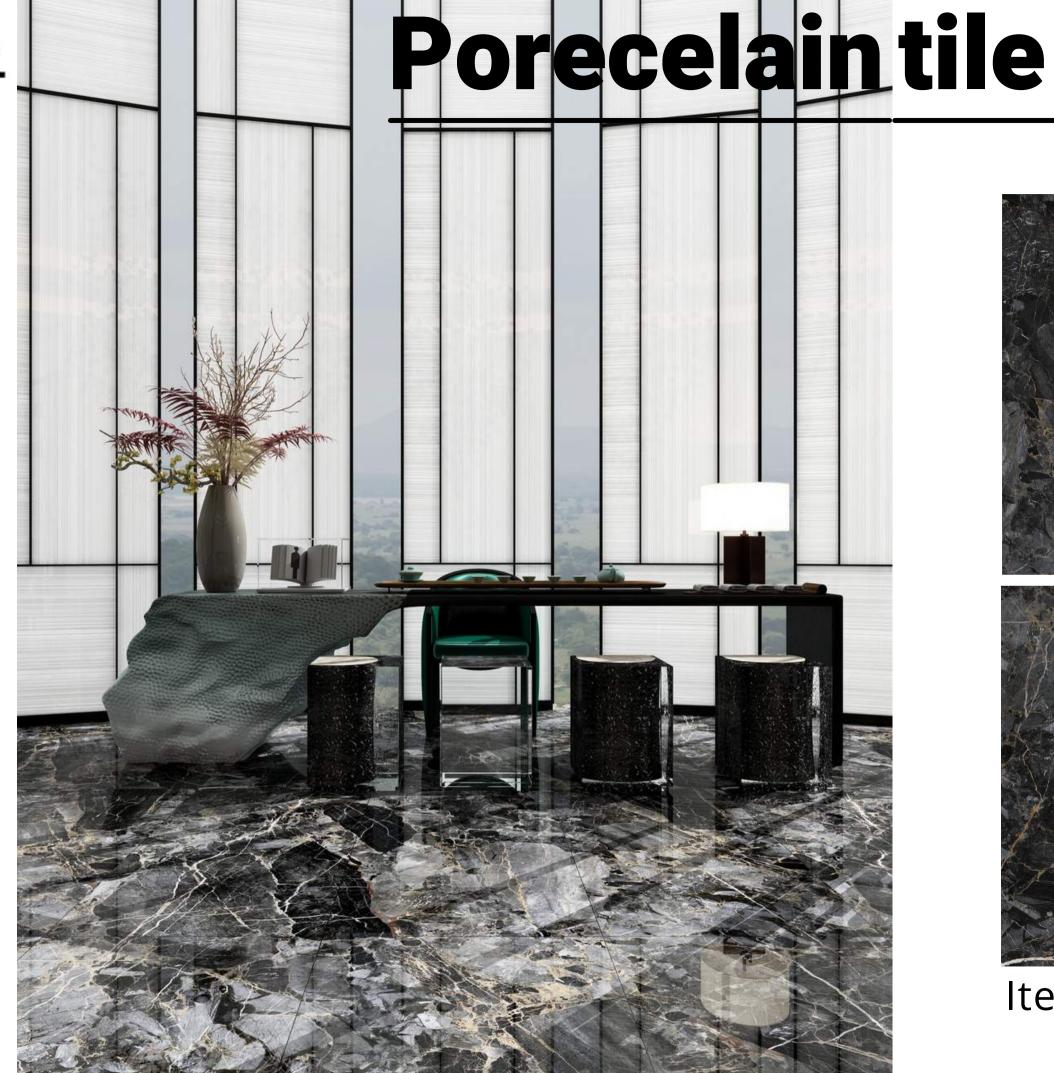

laze





#### JN Lane





Item No.: SHC573AX0608

Surface: starlight glaze





#### Misty



Item No.: SHC573AX0609

Surface: starlight glaze

SC TILE | 2021





#### Clouds



Item No.: SHC573AX0610

Surface: starlight glaze



#### Dawn



Item No.: SHA573AJ0606

Surface: sink glaze





Night





Item No.: SHA573AJ0607 Surface: sink glaze





#### Foggy



Item No.: SHA573AJ0599

Surface: sink glaze





#### Bugatti









#### Blair



Item No.: SHB893AP0576







#### Blackboard



Item No.: SHA573AP0738



#### Carlos



Item No.: SHB893AP0555







#### **Chedon Shallow**



Item No.: SHB893EP0147



#### Chedon Dark





Item No.: SHA573AP0738







#### Caster



Item No.: SHB893AP0568



### Cape



Item No.: SHB893EP0145







### Rhine



Item No.: SHB893AP0567





#### Gilt



Item No.: SHB893AP0572



### Rome Impression



Item No.: SHB893AP0587





### Locke Beige





Item No.: SHB893EY0149







Locke light



Item No.: SHA573AP0738

#### Locke dark





Item No.: SHB893EY0151





### Milan

















Item No.: SHB893EP0142



#### Pace



Item No.: SHB893AP0592





### Tish



Item No.: SHB893AP0551



### Obsidian



Item No.: SHB893AP0573





### Ice lake light



Item No.: SHA893AH0589 Surface: Imitation stone craft





#### Ice lake dark



Item No.: SHA893AH0588 Surface: Imitation stone craft







#### Mu



Item No.: SHA893AH0569 Surface: Imitation stone craft





#### Peak



Item No.: SHA893AH0605 Surface: Imitation stone craft





#### Cliff



Item No.: SHA893AH0586 Surface: Imitation stone craft





#### Patiou