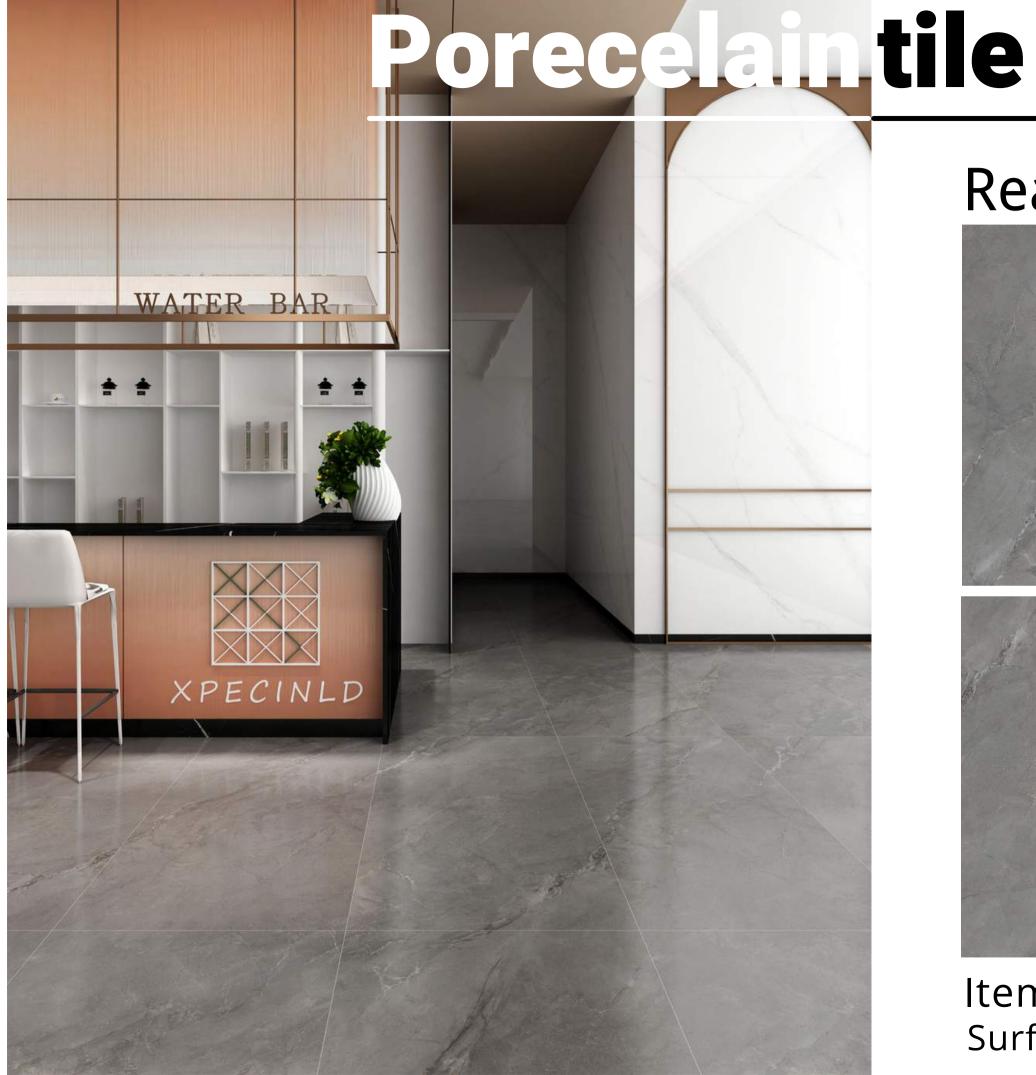

#### Realm

Item No.: SHC573AX0611

Surface: starlight glaze

#### JN Lane

Item No.: SHC573AX0608

Surface: starlight glaze

#### Misty

Item No.: SHC573AX0609

Surface: starlight glaze

SC TILE | 2021

#### Clouds

Item No.: SHC573AX0610

Surface: starlight glaze