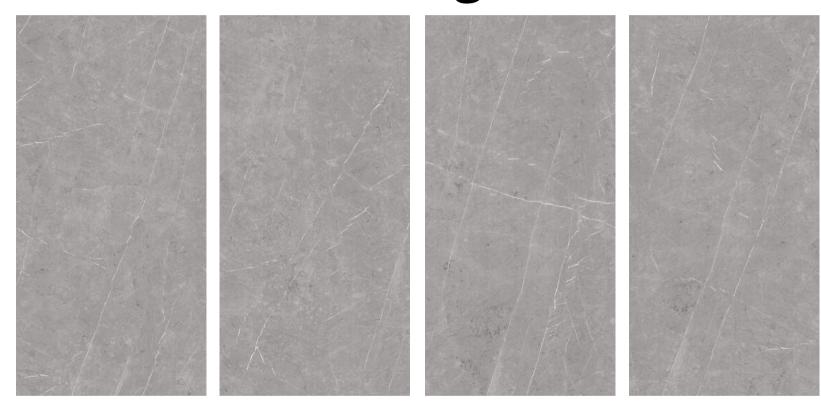

ti









#### Blair



Item No.: SHB893AP0576







#### Blackboard



Item No.: SHA573AP0738



#### Carlos



Item No.: SHB893AP0555







#### **Chedon Shallow**



Item No.: SHB893EP0147



#### Chedon Dark





Item No.: SHA573AP0738







#### Caster



Item No.: SHB893AP0568



### Cape



Item No.: SHB893EP0145







### Rhine



Item No.: SHB893AP0567





#### Gilt



Item No.: SHB893AP0572



### Rome Impression



Item No.: SHB893AP0587





### Locke Beige





Item No.: SHB893EY0149







Locke light



Item No.: SHA573AP0738

#### Locke dark





Item No.: SHB893EY0151





### Milan

















Item No.: SHB893EP0142



#### Pace



Item No.: SHB893AP0592





### Tish



Item No.: SHB893AP0551



### Obsidian



Item No.: SHB893AP0573





### Ice lake light



Item No.: SHA893AH0589 Surface: Imitation stone craft





#### Ice lake dark



Item No.: SHA893AH0588 Surface: Imitation stone craft







#### Mu



Item No.: SHA893AH0569 Surface: Imitation stone craft





#### Peak



Item No.: SHA893AH0605 Surface: Imitation stone craft





#### Cliff



Item No.: SHA893AH0586 Surface: Imitation stone craft





#### Patiou



Item No.: SHA893AH0569 Surface: Imitation stone craft

### Product process detail



Surface: sink glaze More three-dimensional texture, 7-9 degrees matte.



Surface: starlight glaze Shining like stars after exposure, 15-20 degrees matte.



Surface: Imitation stone craft Close to stone texture, 11-15 degrees matte.





Adds: No.31 Taobo Avernue, Nanzhuang, Chancheng, Foshan, Guangdong, China

Phone: +86 181 2878 8611

F