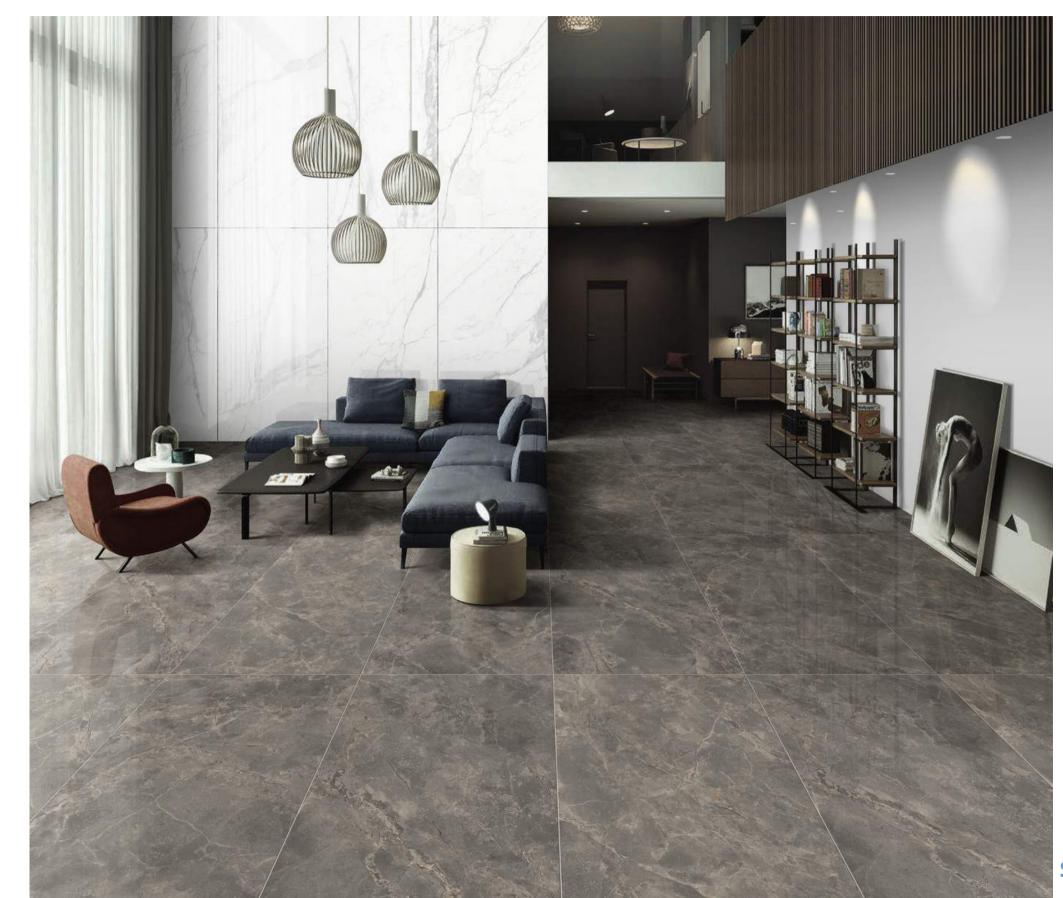

ze



#### Dawn



Item No.: SHA573AJ0606

Surface: sink glaze





Night





Item No.: SHA573AJ0607 Surface: sink glaze





#### Foggy



Item No.: SHA573AJ0599

Surface: sink glaze





#### Bugatti









#### Blair



Item No.: SHB893AP0576







#### Blackboard



Item No.: SHA573AP0738



#### Carlos



Item No.: SHB893AP0555







#### **Chedon Shallow**



Item No.: SHB893EP0147



#### Chedon Dark





Item No.: SHA573AP0738







#### Caster



Item No.: SHB893AP0568



### Cape



Item No.: SHB893EP0145







### Rhine



Item No.: SHB893AP0567





#### Gilt



Item No.: SHB893AP0572



### Rome Impression



Item No.: SHB893AP0587





### Locke Beige





Item No.: SHB893EY0149







Locke light



Item No.: SHA573AP0738

#### Locke dark





Item No.: SHB893EY0151





### Milan

















Item No.: SHB893EP0142



#### Pace



Item No.: SHB893AP0592





### Tish



Item No.: SHB893AP0551



### Obsidian



Item No.: SHB893AP0573





### Ice lake light



Item No.: SHA893AH0589 Surface: Imitation stone craft





#### Ice lake dark



Item No.: SHA893AH0588 Surface: Imitation stone craft







#### Mu



Item No.: SHA893AH0569 Surface: Imitation stone craft





#### Peak



Item No.: SHA893AH0605 Surface: Imitation stone craft





#### Cliff



Item No.: SHA893AH0586 Surface: Imitation stone craft





#### Patiou



Item No.: SHA893AH0569 Surface: Imitation stone craft

### Product process detail



Surface: sink glaze More three-dimensional texture, 7-9 degrees matte.



Surface: starlight glaze Shining like stars after exposure, 15-20 d