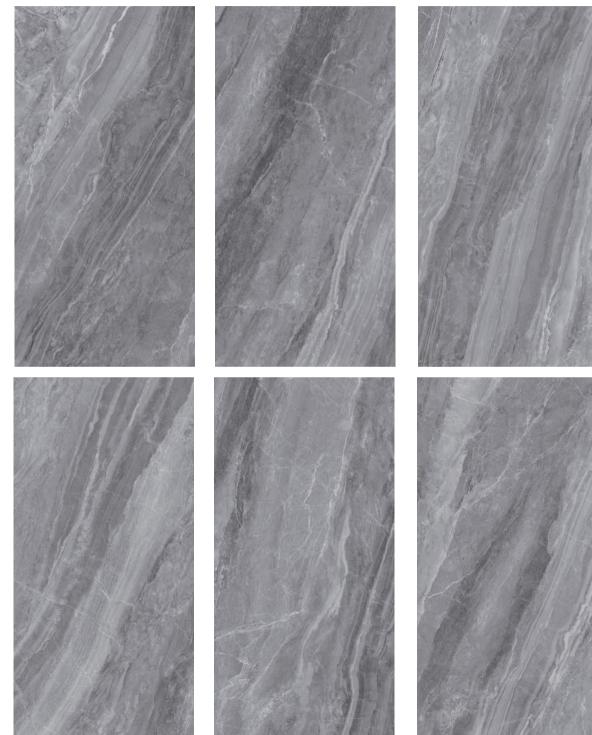

#### Basel

Item No.: SHA573AP0738

#### Blackboard

Item No.: SHA573AP0738

#### Chedon Dark

Item No.: SHA573AP0738

### Locke Beige

Item No.: SHB893EY0149

Locke light

Item No.: SHA573AP0738