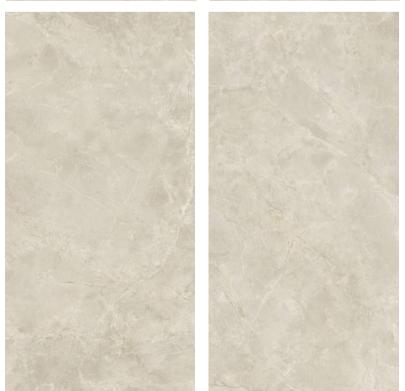

3AX0609

Surface: starlight glaze

SC TILE | 2021





#### Clouds



Item No.: SHC573AX0610

Surface: starlight glaze



#### Dawn



Item No.: SHA573AJ0606

Surface: sink glaze





Night





Item No.: SHA573AJ0607 Surface: sink glaze





#### Foggy



Item No.: SHA573AJ0599

Surface: sink glaze





#### Bugatti









#### Blair



Item No.: SHB893AP0576







#### Blackboard



Item No.: SHA573AP0738



#### Carlos



Item No.: SHB893AP0555







#### **Chedon Shallow**



Item No.: SHB893EP0147



#### Chedon Dark





Item No.: SHA573AP0738







#### Caster



Item No.: SHB893AP0568



### Cape



Item No.: SHB893EP0145







### Rhine



Item No.: SHB893AP0567





#### Gilt



Item No.: SHB893AP0572



### Rome Impression



Item No.: SHB893AP0587





### Locke Beige





Item No.: SHB893EY0149







Locke light



Item No.: SHA573AP0738

#### Locke dark





Item No.: SHB893EY0151





### Milan

















Item No.: SHB893EP0142



#### Pace



Item No.: SHB893AP0592





### Tish



Item No.: SHB893AP0551



### Obsidian



Item No.: SHB893AP0573





### Ice lake light



Item No.: SHA893AH0589 Surface: Imitation stone craft





#### Ice lake dark



Item No.: SHA893AH0588 Surface: Imitation stone craft







#### Mu



Item No.: SHA893AH0569 Surface: Imitation stone craft





#### Peak



Item No.: SHA893AH0605 Surface: Imitation stone craft





#### Cliff



Item No.: SHA893AH0586 Surface: Imitation stone craft





#### Patiou



Item No.: SHA893AH0569 Surface: Imitation stone craft

### Product process detail



Surface: sink glaze More