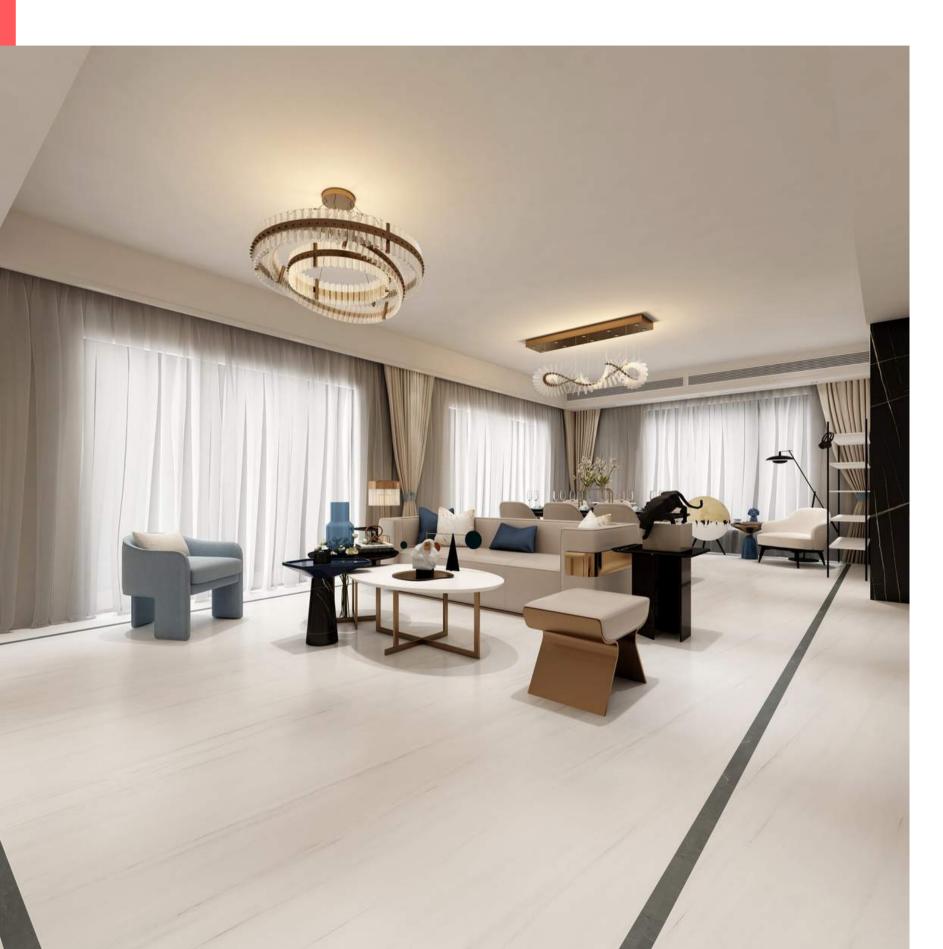

SHB893AP0567





#### Gilt



Item No.: SHB893AP0572



### Rome Impression



Item No.: SHB893AP0587





### Locke Beige





Item No.: SHB893EY0149







Locke light



Item No.: SHA573AP0738

#### Locke dark





Item No.: SHB893EY0151





### Milan

















Item No.: SHB893EP0142



#### Pace



Item No.: SHB893AP0592





### Tish



Item No.: SHB893AP0551



### Obsidian



Item No.: SHB893AP0573





### Ice lake light



Item No.: SHA893AH0589 Surface: Imitation stone craft





#### Ice lake dark



Item No.: SHA893AH0588 Surface: Imitation stone craft







#### Mu



Item No.: SHA893AH0569 Surface: Imitation stone craft





#### Peak



Item No.: SHA893AH0605 Surface: Imitation stone craft





#### Cliff



Item No.: SHA893AH0586 Surface: Imitation stone craft





#### Patiou



Item No.: SHA893AH0569 Surface: Imitation stone craft

### Product process detail



Surface: sink glaze More three-dimensional texture, 7-9 degrees matte.



Surface: starlight glaze Shining like stars after exposure, 15-20 degrees matte.



Surface: Imitation stone craft Close to stone texture, 11-15 degrees matte.





Adds: No.31 Taobo Avernue, Nanzhuang, Chancheng, Foshan, Guangdong, China

Phone: +86 181 2878 8611

Fax: +86 8539 5031

Email: hello@sctile.com

website: www.sctile.com