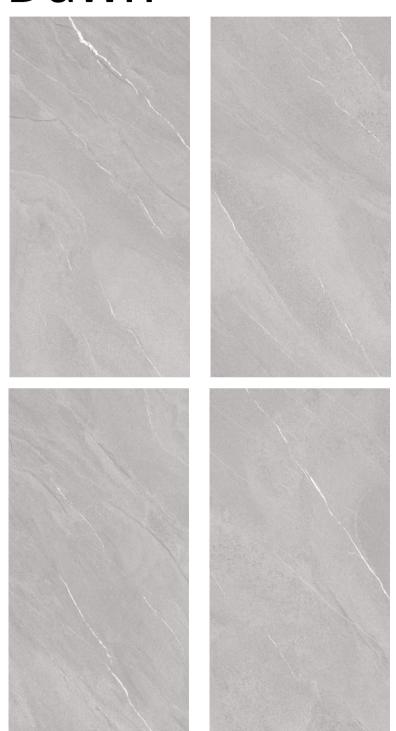

#### Dawn

Item No.: SHA573AJ0606

Surface: sink glaze

Night

Item No.: SHA573AJ0607 Surface: sink glaze