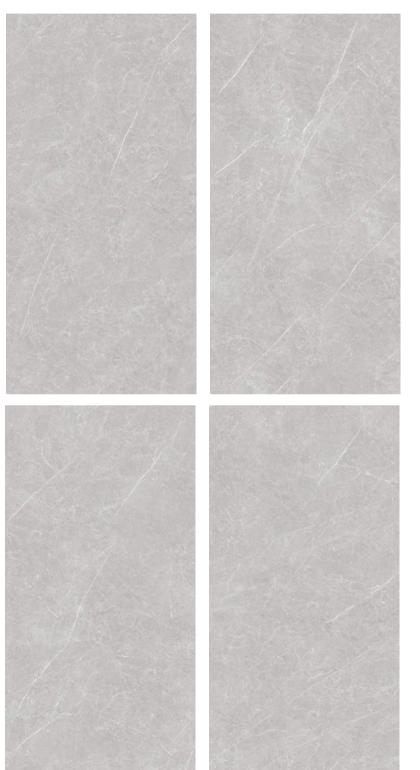

#### Basel

Item No.: SHA573AP0738

#### Blackboard

Item No.: SHA573AP0738

#### Chedon Dark

Item No.: SHA573AP0738

### Locke Beige

Item No.: SHB893EY0149

Locke light

Item No.: SHA573AP0738