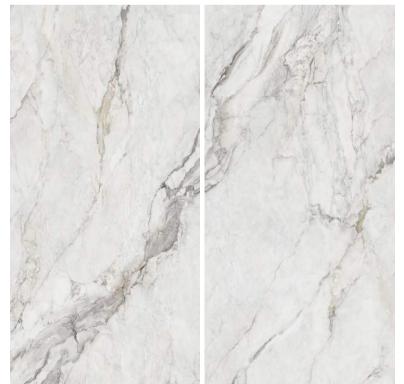

Item No.: SHA573AJ0606

Surface: sink glaze





Night





Item No.: SHA573AJ0607 Surface: sink glaze





#### Foggy



Item No.: SHA573AJ0599

Surface: sink glaze





#### Bugatti









#### Blair



Item No.: SHB893AP0576







#### Blackboard



Item No.: SHA573AP0738



#### Carlos



Item No.: SHB893AP0555







#### **Chedon Shallow**



Item No.: SHB893EP0147



#### Chedon Dark





Item No.: SHA573AP0738







#### Caster



Item No.: SHB893AP0568



### Cape



Item No.: SHB893EP0145







### Rhine



Item No.: SHB893AP0567





#### Gilt



Item No.: SHB893AP0572



### Rome Impression



Item No.: SHB893AP0587





### Locke Beige





Item No.: SHB893EY0149







Locke light



Item No.: SHA573AP0738

#### Locke dark





Item No.: SHB893EY0151





### Milan

















Item No.: SHB893EP0142



#### Pace



Item No.: SHB893AP0592





### Tish



Item No.: SHB893AP0551



### Obsidian



Item No.: SHB893AP0573





### Ice lake light



Item No.: SHA893AH0589 Surface: Imitation stone craft





#### Ice lake dark



Item No.: SHA893AH0588 Surface: Imitation stone craft







#### Mu



Item No.: SHA893AH0569 Surface: Imitation stone craft





#### Peak



Item No.: SHA893AH0605 Surface: Imitation stone craft





#### Cliff



Item No.: SHA893AH0586 Surface: Imitation stone craft





#### Patiou



Item No.: SHA893AH0569 Surface: Imitation stone craft

### Product process detail



Surface: sink glaze More three-dimensional texture, 7-9 degrees matte.



Surface: starlight glaze Shining like stars after exposure, 15-20 degrees matte.