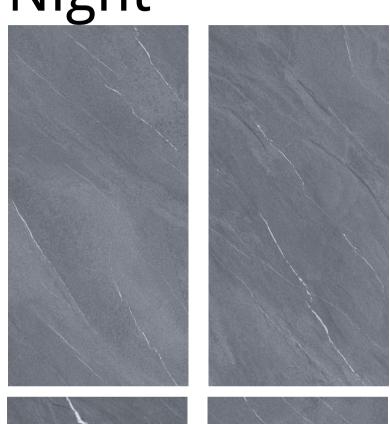

#### Dawn

Item No.: SHA573AJ0606

Surface: sink glaze

Night

Item No.: SHA573AJ0607 Surface: sink glaze