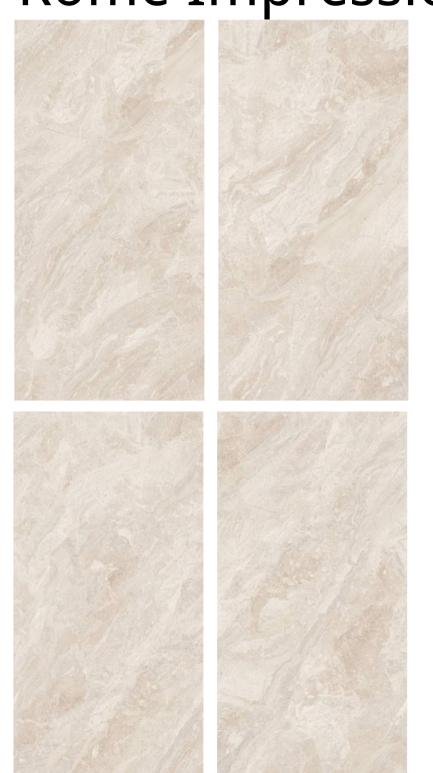

tarlight glaze





#### Misty



Item No.: SHC573AX0609

Surface: starlight glaze

SC TILE | 2021





#### Clouds



Item No.: SHC573AX0610

Surface: starlight glaze



#### Dawn



Item No.: SHA573AJ0606

Surface: sink glaze





Night





Item No.: SHA573AJ0607 Surface: sink glaze





#### Foggy



Item No.: SHA573AJ0599

Surface: sink glaze





#### Bugatti









#### Blair



Item No.: SHB893AP0576







#### Blackboard



Item No.: SHA573AP0738



#### Carlos



Item No.: SHB893AP0555







#### **Chedon Shallow**



Item No.: SHB893EP0147



#### Chedon Dark





Item No.: SHA573AP0738







#### Caster



Item No.: SHB893AP0568



### Cape



Item No.: SHB893EP0145







### Rhine



Item No.: SHB893AP0567





#### Gilt



Item No.: SHB893AP0572



### Rome Impression



Item No.: SHB893AP0587





### Locke Beige





Item No.: SHB893EY0149







Locke light



Item No.: SHA573AP0738

#### Locke dark





Item No.: SHB893EY0151





### Milan

















Item No.: SHB893EP0142



#### Pace



Item No.: SHB893AP0592





### Tish



Item No.: SHB893AP0551



### Obsidian



Item No.: SHB893AP0573





### Ice lake light



Item No.: SHA893AH0589 Surface: Imitation stone craft





#### Ice lake dark



Item No.: SHA893AH0588 Surface: Imitation stone craft







#### Mu



Item No.: SHA893AH0569 Surface: Imitation stone craft





#### Peak



Item No.: SHA893AH0605 Surface: Imitation stone craft





#### Cliff



Item No.: SHA893AH0586 Surface: Imitation stone craft





#### Patiou



Item No.: SHA893AH0569 Surface: Imitation stone craft

### Pr