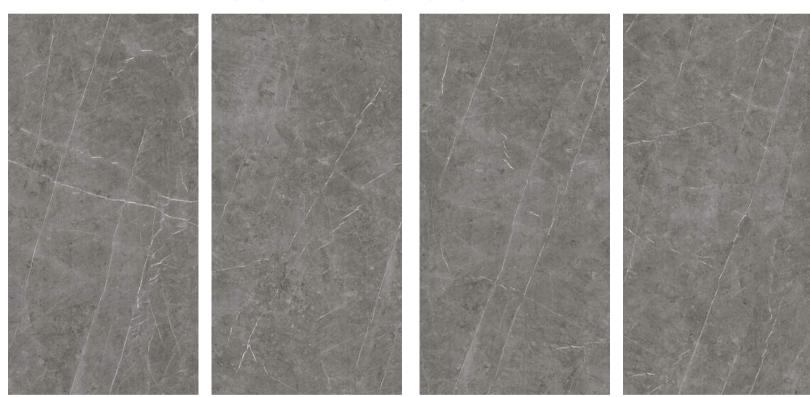

o.: SHA573AP0738



#### Carlos



Item No.: SHB893AP0555







#### **Chedon Shallow**



Item No.: SHB893EP0147



#### Chedon Dark





Item No.: SHA573AP0738







#### Caster



Item No.: SHB893AP0568



### Cape



Item No.: SHB893EP0145







### Rhine



Item No.: SHB893AP0567





#### Gilt



Item No.: SHB893AP0572



### Rome Impression



Item No.: SHB893AP0587





### Locke Beige





Item No.: SHB893EY0149







Locke light



Item No.: SHA573AP0738

#### Locke dark





Item No.: SHB893EY0151





### Milan

















Item No.: SHB893EP0142



#### Pace



Item No.: SHB893AP0592





### Tish



Item No.: SHB893AP0551



### Obsidian



Item No.: SHB893AP0573





### Ice lake light



Item No.: SHA893AH0589 Surface: Imitation stone craft





#### Ice lake dark



Item No.: SHA893AH0588 Surface: Imitation stone craft







#### Mu



Item No.: SHA893AH0569 Surface: Imitation stone craft





#### Peak



Item No.: SHA893AH0605 Surface: Imitation stone craft





#### Cliff



Item No.: SHA893AH0586 Surface: Imitation stone craft





#### Patiou



Item No.: SHA893AH0569 Surface: Imitation stone craft

### Product process detail



Surface: sink glaze More three-dimensional texture, 7-9 degrees matte.



Surface: starlight glaze Shining like stars after exposure, 15-20 degrees matte.



Surface: Imitation stone craft Close to stone texture, 11-15 degrees matte.





Adds: No.31 Taobo Avernue, Nanzhuang, Chancheng, Foshan, Guangdong, China

Phone: +86 181 2878 8611

Fax: +86 8539 5031

Email: hello@sctile.com

website: www.sctile.com