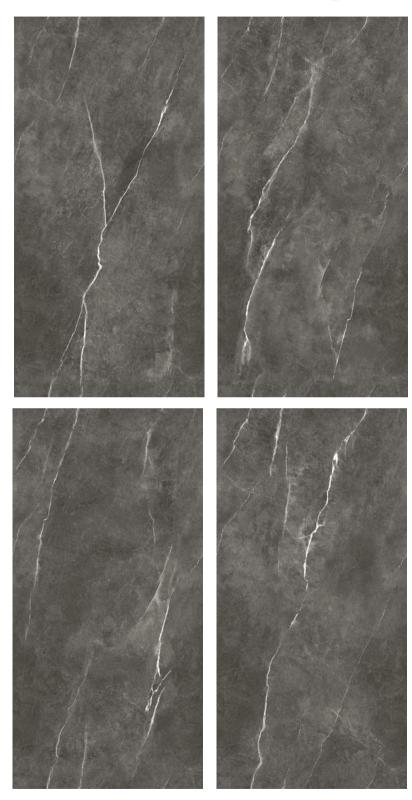

#### Blackboard

Item No.: SHA573AP0738

#### Chedon Dark

Item No.: SHA573AP0738

### Locke Beige

Item No.: SHB893EY0149

Locke light

Item No.: SHA573AP0738