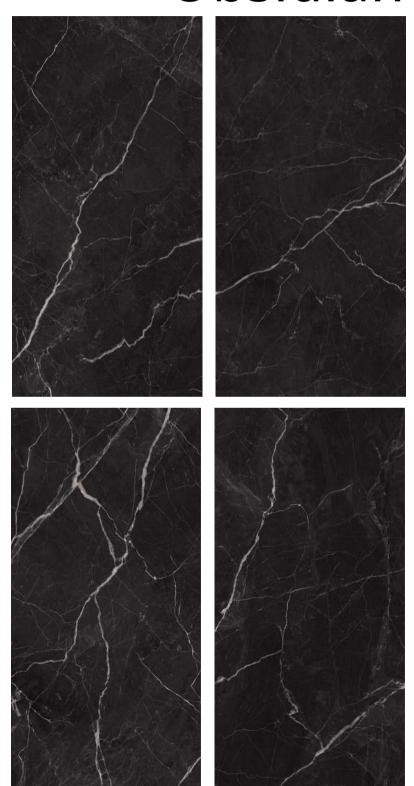

SHA573AJ0599

Surface: sink glaze





#### Bugatti









#### Blair



Item No.: SHB893AP0576







#### Blackboard



Item No.: SHA573AP0738



#### Carlos



Item No.: SHB893AP0555







#### **Chedon Shallow**



Item No.: SHB893EP0147



#### Chedon Dark





Item No.: SHA573AP0738







#### Caster



Item No.: SHB893AP0568



### Cape



Item No.: SHB893EP0145







### Rhine



Item No.: SHB893AP0567





#### Gilt



Item No.: SHB893AP0572



### Rome Impression



Item No.: SHB893AP0587





### Locke Beige





Item No.: SHB893EY0149







Locke light



Item No.: SHA573AP0738

#### Locke dark





Item No.: SHB893EY0151





### Milan

















Item No.: SHB893EP0142



#### Pace



Item No.: SHB893AP0592





### Tish



Item No.: SHB893AP0551



### Obsidian



Item No.: SHB893AP0573





### Ice lake light



Item No.: SHA893AH0589 Surface: Imitation stone craft





#### Ice lake dark



Item No.: SHA893AH0588 Surface: Imitation stone craft







#### Mu



Item No.: SHA893AH0569 Surface: Imitation stone craft





#### Peak



Item No.: SHA893AH0605 Surface: Imitation stone craft





#### Cliff



Item No.: SHA893AH0586 Surface: Imitation stone craft





#### Patiou



Item No.: SHA893AH0569 Surface: Imitation stone craft

### Product process detail



Surface: sink glaze More three-dimensional texture, 7-9 degrees matte.



Surface: starlight glaze Shining like stars after exposure, 15-20 degrees matte.



Surface: Imitation stone craft Close to stone texture, 11-15 degrees matte.





Adds: No.31 Taobo Avernue, Nanzhuang, Chancheng, Fos