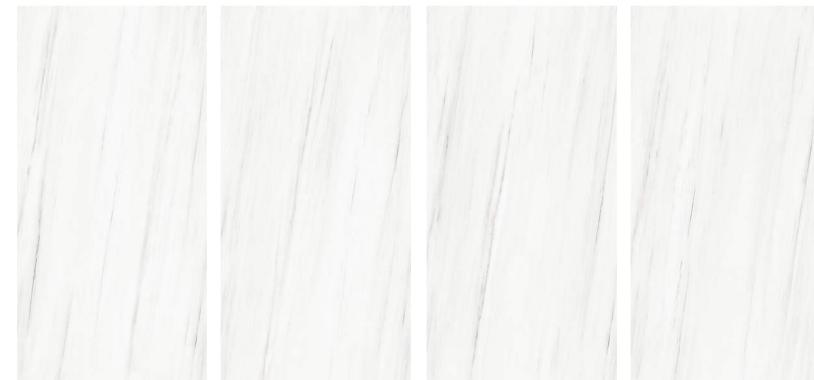

#### Gilt



Item No.: SHB893AP0572



### Rome Impression



Item No.: SHB893AP0587





### Locke Beige





Item No.: SHB893EY0149







Locke light



Item No.: SHA573AP0738

#### Locke dark





Item No.: SHB893EY0151





### Milan

















Item No.: SHB893EP0142



#### Pace



Item No.: SHB893AP0592





### Tish



Item No.: SHB893AP0551



### Obsidian



Item No.: SHB893AP0573





### Ice lake light



Item No.: SHA893AH0589 Surface: Imitation stone craft





#### Ice lake dark



Item No.: SHA893AH0588 Surface: Imitation stone craft







#### Mu



Item No.: SHA893AH0569 Surface: Imitation stone craft





#### Peak



Item No.: SHA893AH0605 Surface: Imitation stone craft





#### Cliff



Item No.: SHA893AH0586 Surface: Imitation stone craft





#### Patiou



Item No.: SHA893AH0569 Surface: Imitation stone craft

### Product process detail



Surface: sink glaze More three-dimensional texture, 7-9 degrees matte.



Surface: starlight glaze Shining like stars after exposure, 15-20 degrees matte.



Surface: Imitation stone craft Close to stone texture, 11-15 degrees matte.





Adds: No.31 Taobo Avernue, Nanzhuang, Chancheng, Foshan, Guangdong, China

Phone: +86 181 2878 8611

Fax: +86 8539 5031

Email: hello@sctile.com

website: www.sctile.com