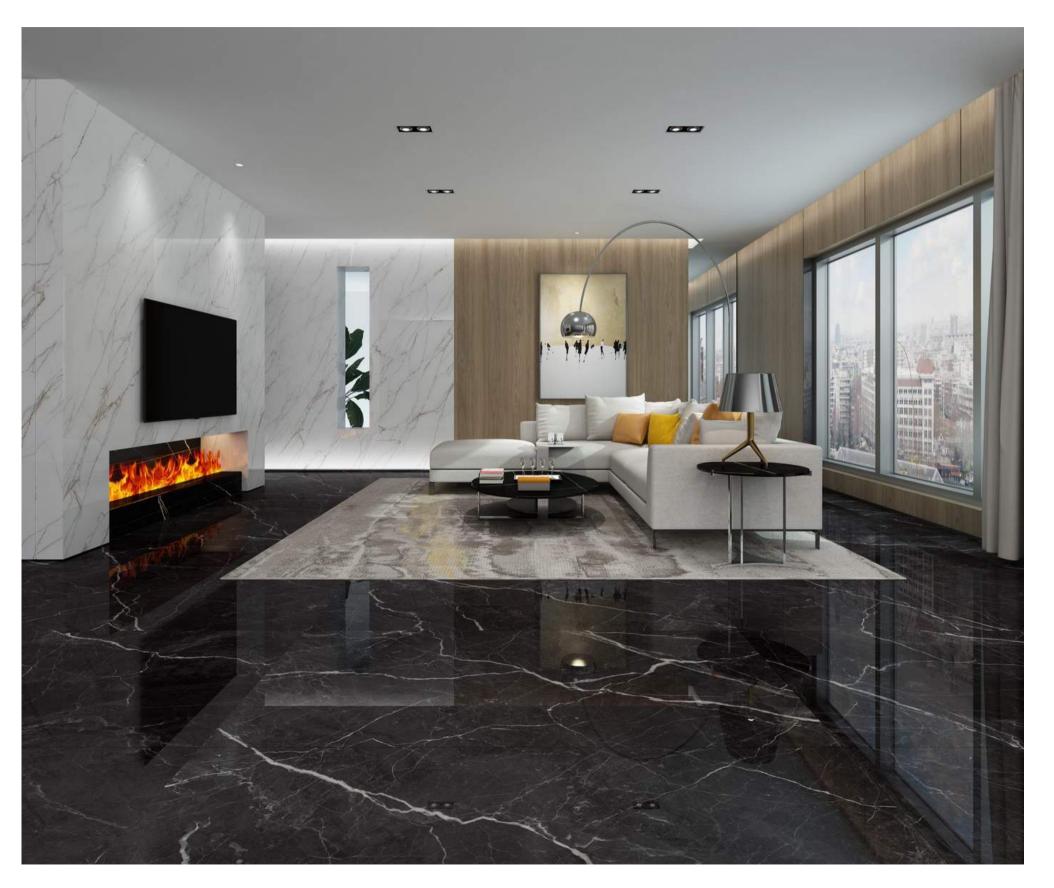

nk glaze





#### Bugatti









#### Blair



Item No.: SHB893AP0576







#### Blackboard



Item No.: SHA573AP0738



#### Carlos



Item No.: SHB893AP0555







#### **Chedon Shallow**



Item No.: SHB893EP0147



#### Chedon Dark





Item No.: SHA573AP0738







#### Caster



Item No.: SHB893AP0568



### Cape



Item No.: SHB893EP0145







### Rhine



Item No.: SHB893AP0567





#### Gilt



Item No.: SHB893AP0572



### Rome Impression



Item No.: SHB893AP0587





### Locke Beige





Item No.: SHB893EY0149







Locke light



Item No.: SHA573AP0738

#### Locke dark





Item No.: SHB893EY0151





### Milan

















Item No.: SHB893EP0142



#### Pace



Item No.: SHB893AP0592





### Tish



Item No.: SHB893AP0551



### Obsidian



Item No.: SHB893AP0573





### Ice lake light



Item No.: SHA893AH0589 Surface: Imitation stone craft





#### Ice lake dark



Item No.: SHA893AH0588 Surface: Imitation stone craft







#### Mu



Item No.: SHA893AH0569 Surface: Imitation stone craft





#### Peak



Item No.: SHA893AH0605 Surface: Imitation stone craft





#### Cliff



Item No.: SHA893AH0586 Surface: Imitation stone craft





#### Patiou



Item No.: SHA893AH0569 Surface: Imitation stone craft

### Product process detail



Surface: sink glaze More three-dimensional texture, 7-9 degrees matte.



Surface: starlight glaze Shining like stars after exposure, 15-20 degrees matte.



Surface: Imitation stone craft Close to stone texture, 11-15 degrees matte.





Adds: No.31 Taobo Avernue, Nanzhuang, Chancheng, Foshan, Guangdong, China

Pho